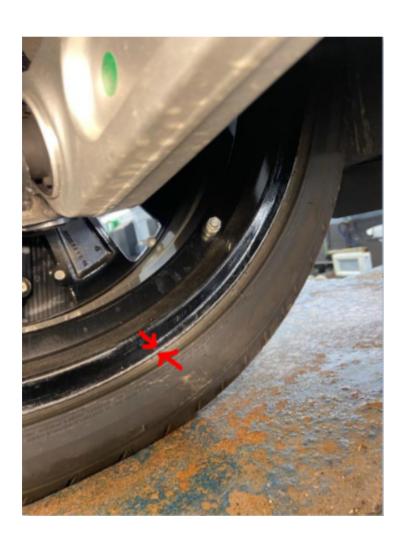

## PIC6473 Paint Missing From Inside Flange of Wheels

| Involved Region or Country | North America                              |
|----------------------------|--------------------------------------------|
| Additional Options (RPO)   | PJA - WHEEL-22 X 9.5 ALUMINUM              |
| Condition                  | Paint missing from inside flange of wheels |
| Cause                      | Manufacturing process                      |

#### **Correction:**

None, there is no need to replace the wheels for this condition, it will not affect the durability of the wheels

Note: Some wheels may have more paintmissing than the picture shown.