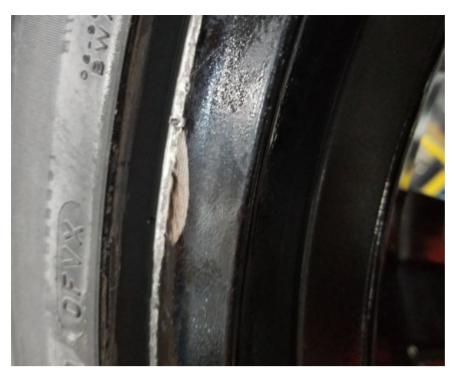

## PIC6473 Paint Missing From Inside Flange of Wheels

| Involved Region or Country | North America                              |
|----------------------------|--------------------------------------------|
| Additional Options (RPO)   | PJA - WHEEL-22 X 9.5 ALUMINUM              |
| Condition                  | Paint missing from inside flange of wheels |
| Cause                      | Manufacturing process                      |

#### **Correction:**

None, there is no need to replace the wheels for this condition, it will not affect the durability of the wheels

Note: Some wheels may have more paintmissing than the picture shown.