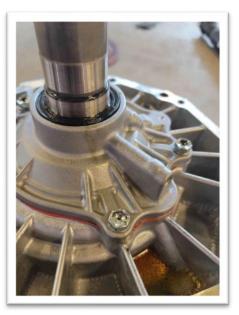

## CONDITION

This condition is currently under investigation. Oil may be found leaking from the transfer case input or rear output shaft seal as seen in the example pictures below:

Figure 2 Input Shaft Seal Leak