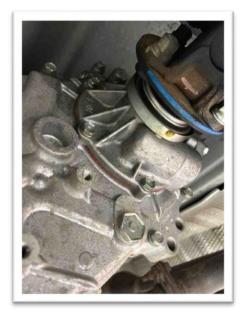

## CONDITION

This condition is currently under investigation. Oil may be found leaking from the transfer case input or rear output shaft seal as seen in the example pictures below:

Figure 2 Input Shaft Seal Leak