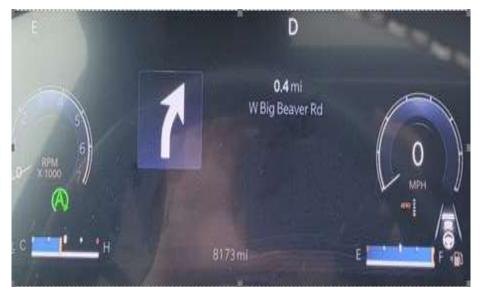

## Note: Cluster turn by turn directional arrows are an available feature when a destination is entered into the radio NAV system and the vehicle is being driven.

This document does not authorize warranty repairs. This communication documents a record of past experiences. STAR Online does not provide any conclusions about what is wrong with the vehicle. Rather, it captures all previous cases known that appear to be similar or related to the vehicle symptom / condition. You are the expert, and you are responsible for deciding on the appropriate course of action.