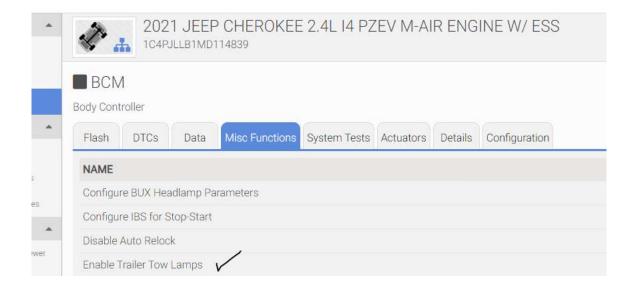

**Repair Procedure:** Using the scan tool, access the BCM > MISC TAB > SELECT ENABLE TRAILER TOW LAMPS. Verify the operation of the trailer tow lamps once completed Fig 1, 2.

Fig 1

This document does not authorize warranty repairs. This communication documents a record of past experiences. STAR Online does not provide any conclusions about what is wrong with the vehicle. Rather, it captures all previous cases known that appear to be similar or related to the vehicle symptom / condition. You are the expert, and you are responsible for deciding on the appropriate course of action.

## STAR ONLINE PUBLICATION

2021 JEEP CHEROKEE 2.4L I4 PZEV M-AIR ENGINE W/ ESS 1C4PJLLB1MD114839

Enable Trailer Tow Lamps

This procedure should be run after the BCM was replaced to re-enable Trailer Tow Lamps.