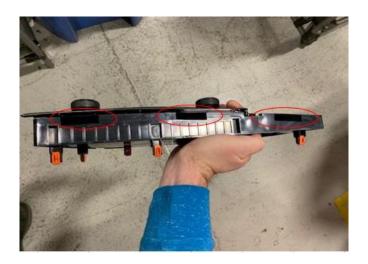

2. Apply felt tape to indicated locations in figures below. Trim tape to  $\frac{1}{2}$  wide x 1  $\frac{1}{2}$  " long

3 pieces of tape applied to top of IC stack

This document does not authorize warranty repairs. This communication documents a record of past experiences. STAR Online does not provide any conclusions about what is wrong with the vehicle. Rather, it captures all previous cases known that appear to be similar or related to the vehicle symptom / condition. You are the expert, and you are responsible for deciding on the appropriate course of action.