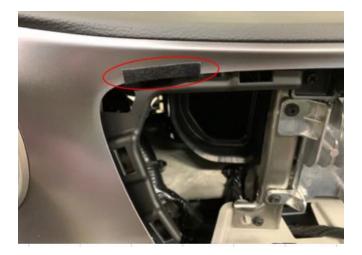

## FCA US LLC

1 piece attached to upper left of Integrated Center Stack Bezel opening. **NOTE>>>** Tape should not be visible with the bezel installed.

3. Reinstall integrated center stack and radio bezel