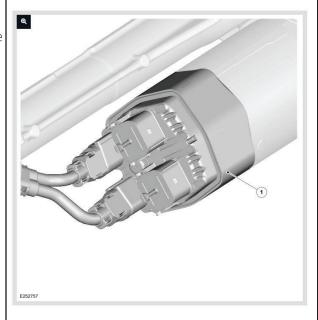

### Technical Description:

A check for DTCs may find DTC B1304-04 – (Electronic Power Assisted Steering System – System Internal Failures) or B1304-17 - (Electronic Power Assisted Steering System – Circuit Voltage Above Threshold). This may be caused by an error in the Power Steering Control Module (PSCM).