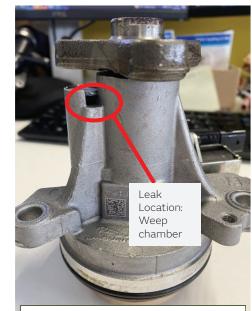

### **Technical Description:**

– Water Pump to be replaced due to leakage at water pump weep chamber.

Example Leaking Water Pumps, Any observation of leakage to be reported

Water Pump J6P3-8501-AC LR Service Number: LR121418 Jaguar Service number: T4A41037