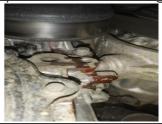

### **Customer Voice:**

Coolant warning light and/or coolant leaking from vehicle.

### **Technical Description:**

– Water Pump to be replaced due to leakage at water pump weep chamber.

Example Leaking Water Pumps, Any observation of leakage to be reported

Water Pump J6P3-8501-AC LR Service Number: LR121418 Jaguar Service number: T4A41037