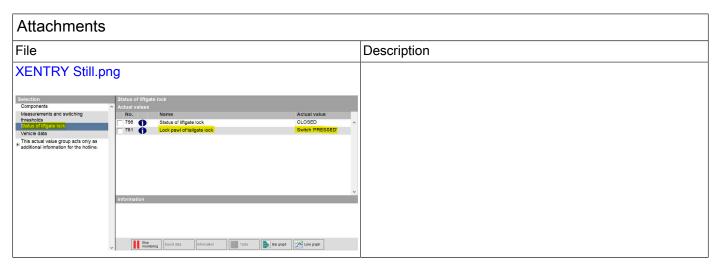

#### Cause

Faulty microswitch signal at trunk lock.

In the event of a problem, the status of the trunk lock (picture 1) does not change during opening/closing of the trunk lid or tailgate.

The function of the interior trunk release is not affected.

XENTRY Diagnosis COM Kit path: XD > HKS/KDS CU (N121/1) > ACTUAL values > Status of trunk lock