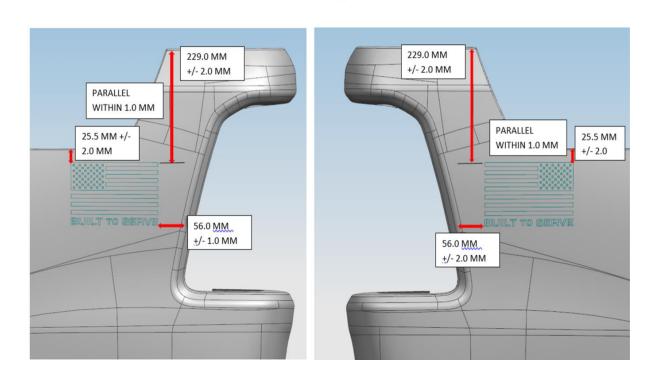

#### 1. Graphics Installation

Please reference the section below for the specific installation instructions.

- A. Rebel Quarter Panel Decals Installation Procedure
- **B. Rebel Hood Decal Installation Procedure**
- C. Built to Serve Flag Decals Installation Procedure