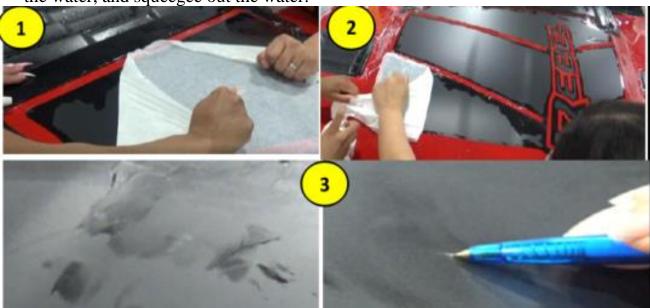

#### 1. Graphics Installation

Please reference the section below for the specific installation instructions.

- A. Rebel Quarter Panel Decals Installation Procedure
- **B. Rebel Hood Decal Installation Procedure**
- C. Built to Serve Flag Decals Installation Procedure