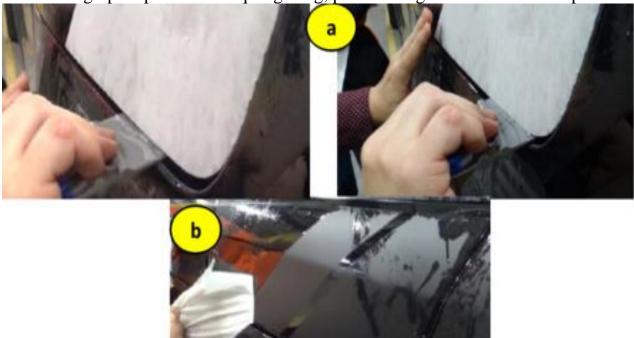

#### 1. Graphics Installation

Please reference the section below for the specific installation instructions.

- A. Rebel Quarter Panel Decals Installation Procedure
- **B. Rebel Hood Decal Installation Procedure**
- C. Built to Serve Flag Decals Installation Procedure