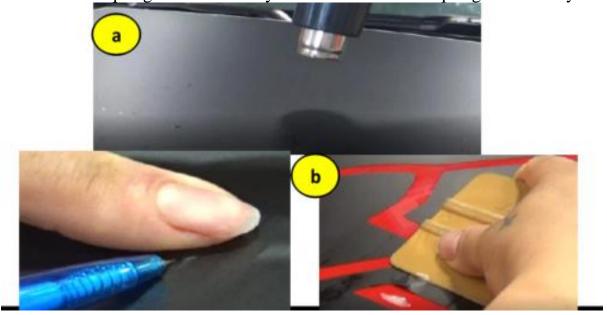

#### 1. Graphics Installation

Please reference the section below for the specific installation instructions.

- A. Rebel Quarter Panel Decals Installation Procedure
- **B. Rebel Hood Decal Installation Procedure**
- C. Built to Serve Flag Decals Installation Procedure