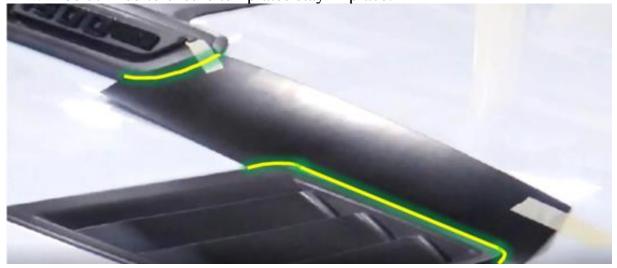

#### 1. Graphics Installation

Please reference the section below for the specific installation instructions.

- A. Rebel Quarter Panel Decals Installation Procedure
- **B. Rebel Hood Decal Installation Procedure**
- C. Built to Serve Flag Decals Installation Procedure