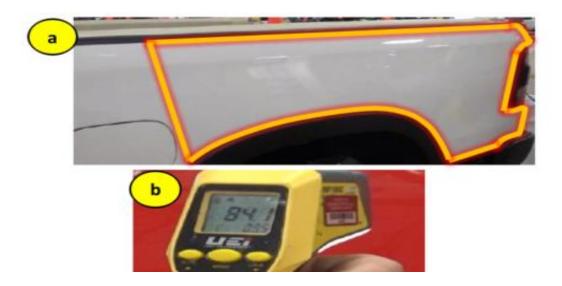

#### 1. Graphics Installation

Please reference the section below for the specific installation instructions.

- A. Rebel Quarter Panel Decals Installation Procedure
- **B. Rebel Hood Decal Installation Procedure**
- C. Built to Serve Flag Decals Installation Procedure