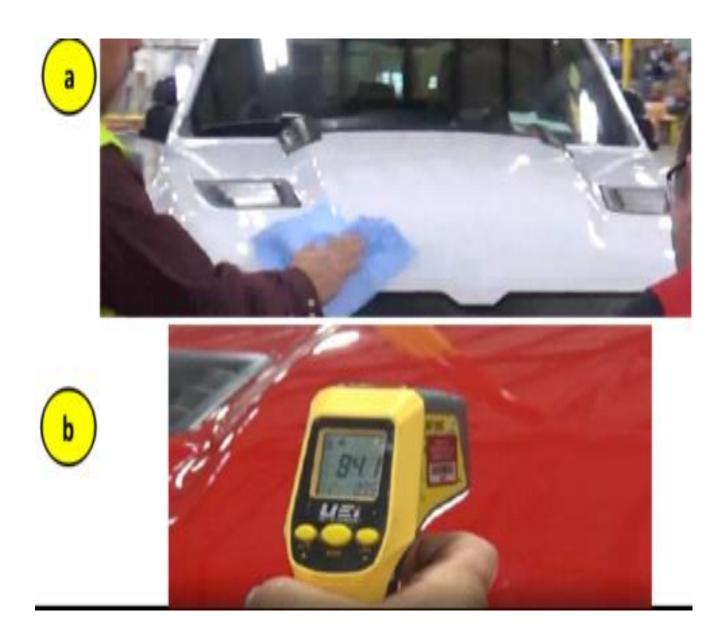

#### 1. Graphics Installation

Please reference the section below for the specific installation instructions.

- A. Rebel Quarter Panel Decals Installation Procedure
- **B. Rebel Hood Decal Installation Procedure**
- C. Built to Serve Flag Decals Installation Procedure