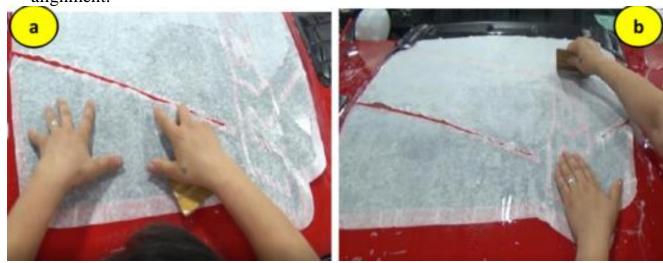

#### 1. Graphics Installation

Please reference the section below for the specific installation instructions.

- A. Rebel Quarter Panel Decals Installation Procedure
- **B. Rebel Hood Decal Installation Procedure**
- C. Built to Serve Flag Decals Installation Procedure