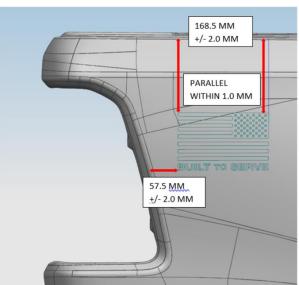

#### 1. Graphics Installation

Please reference the section below for the specific installation instructions.

- A. Rebel Quarter Panel Decals Installation Procedure
- **B. Rebel Hood Decal Installation Procedure**
- C. Built to Serve Flag Decals Installation Procedure