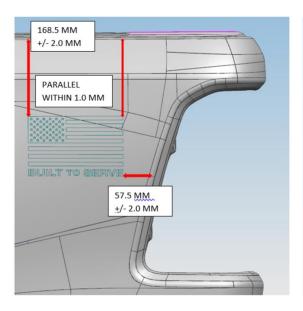

#### 1. Graphics Installation

Please reference the section below for the specific installation instructions.

- A. Rebel Quarter Panel Decals Installation Procedure
- **B. Rebel Hood Decal Installation Procedure**
- C. Built to Serve Flag Decals Installation Procedure