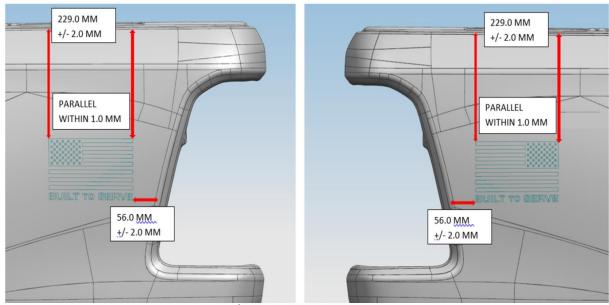

#### 1. Graphics Installation

Please reference the section below for the specific installation instructions.

- A. Rebel Quarter Panel Decals Installation Procedure
- **B. Rebel Hood Decal Installation Procedure**
- C. Built to Serve Flag Decals Installation Procedure