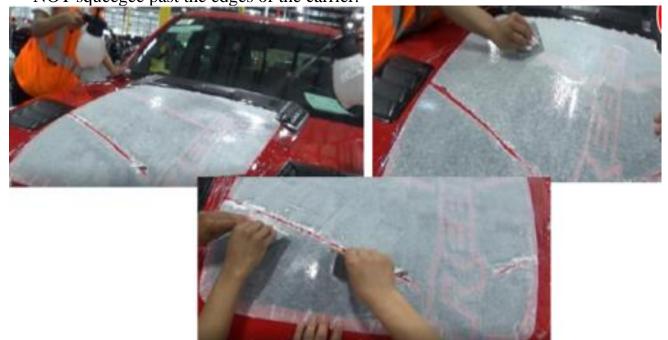

#### 1. Graphics Installation

Please reference the section below for the specific installation instructions.

- A. Rebel Quarter Panel Decals Installation Procedure
- **B. Rebel Hood Decal Installation Procedure**
- C. Built to Serve Flag Decals Installation Procedure