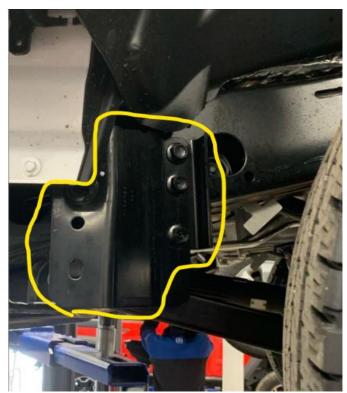

## STAR ONLINE PUBLICATION

Case Number: S2213000001

Release Date: June 2022

**Symptom/Vehicle Issue:** Frame Bracket Attached To Right Front Frame Rail Behind Front Tire.

Customer Complaint/Technician Observation: Owner and technician may be curious what the bracket is shown in the image below.

## Discussion:

Bracket on right front frame behind front tire.

This document does not authorize warranty repairs. This communication documents a record of past experiences. STAR Online does not provide any conclusions about what is wrong with the vehicle. Rather, it captures all previous cases known that appear to be similar or related to the vehicle symptom / condition. You are the expert, and you are responsible for deciding on the appropriate course of action.

## STAR ONLINE PUBLICATION

**Jeep** 

The bracket shown above is only on the right front. There will be no bracket on the left front. This bracket is for side impact offset ridged barrier performance or also known as a SORB bracket. It is not to be removed and is part of the crash safety system of the vehicles frame.