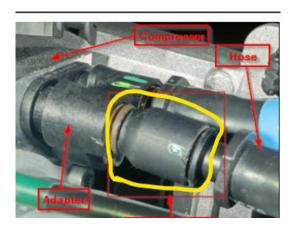

Case Number: S220200006

Release Date: June 2022

**Symptom/Vehicle Issue**: Air Suspension Compressor Quick Connect Adaptor Fitting Service.

Discussion:

Intake/Exhaust hose assembly quick connect adaptor fitting

The quick connect hose fitting circled above in yellow is not available separately. If the adaptor fitting is broken or leaking the compressor assembly will require replacement currently. Always refer to STAR Parts for the latest parts availability information.