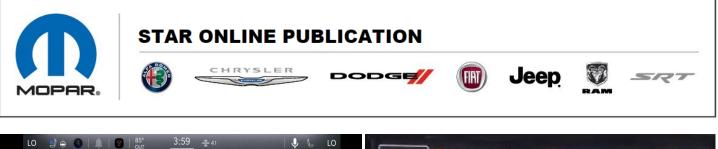

## **Customer Complaint/Technician Observation:**

- Navigation doesn't show up in home screen intermittently
- Cluster displays "map display is loading please wait" for an extended period of time.
- Radio display has TomTom logo and Navigation does not load
- Navigation locks up, freezes
- Navigation doesn't work upon startup. Driver has to go through several startups for it to recover.
- Map does not follow route, does not keep up.
- Navigation is too slow

## Discussion:

These are issues in the Radio (ETM) Software. **Do Not Replace The Radio** (ETM) for these concerns. This issue will have a software enhancement in radio software by an over-the-air update in 2Q 2022.