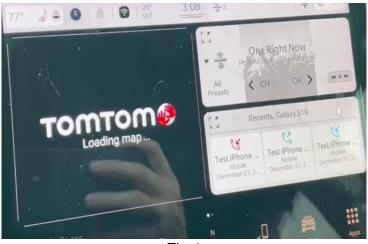

## **Customer Complaint/Technician Observation:**

- Navigation doesn't show up in home screen intermittently
- Cluster displays "map display is loading please wait" for an extended period of time.
- Radio display has TomTom logo and Navigation does not load
- Navigation locks up, freezes
- Navigation doesn't work upon startup. Driver has to go through several startups for it to recover.
- Map does not follow route, does not keep up.
- Navigation is too slow

## Discussion:

These are issues in the Radio (ETM) Software. **Do Not Replace The Radio** (ETM) for these concerns. This issue will have a software enhancement in radio software by an over-the-air update in 2Q 2022.