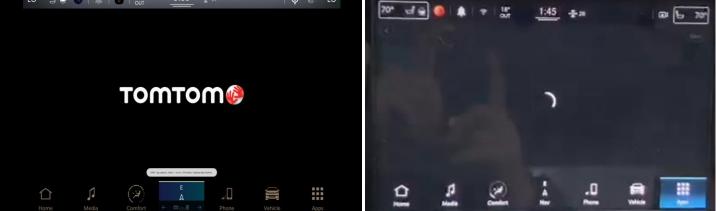

## **Customer Complaint/Technician Observation:**

- Navigation doesn't show up in home screen intermittently
- Cluster displays "map display is loading please wait" for an extended period of time.
- Radio display has TomTom logo and Navigation does not load
- Navigation locks up, freezes
- Navigation doesn't work upon startup. Driver has to go through several startups for it to recover.
- Map does not follow route, does not keep up.
- Navigation is too slow

## Discussion:

These are issues in the Radio (ETM) Software. **Do Not Replace The Radio** (ETM) for these concerns. This issue will have a software enhancement in radio software by an over-the-air update in 2Q 2022.