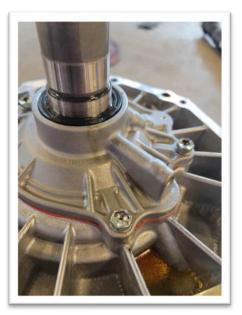

## CONDITION

Oil may be found leaking from the transfer case input or rear output shaft seal as seen in the example pictures below:

Figure 2 Input Shaft Seal Leak