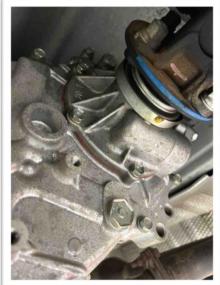

## CONDITION

Oil may be found leaking from the transfer case input or rear output shaft seal as seen in the example pictures below:

Figure 2 Input Shaft Seal Leak