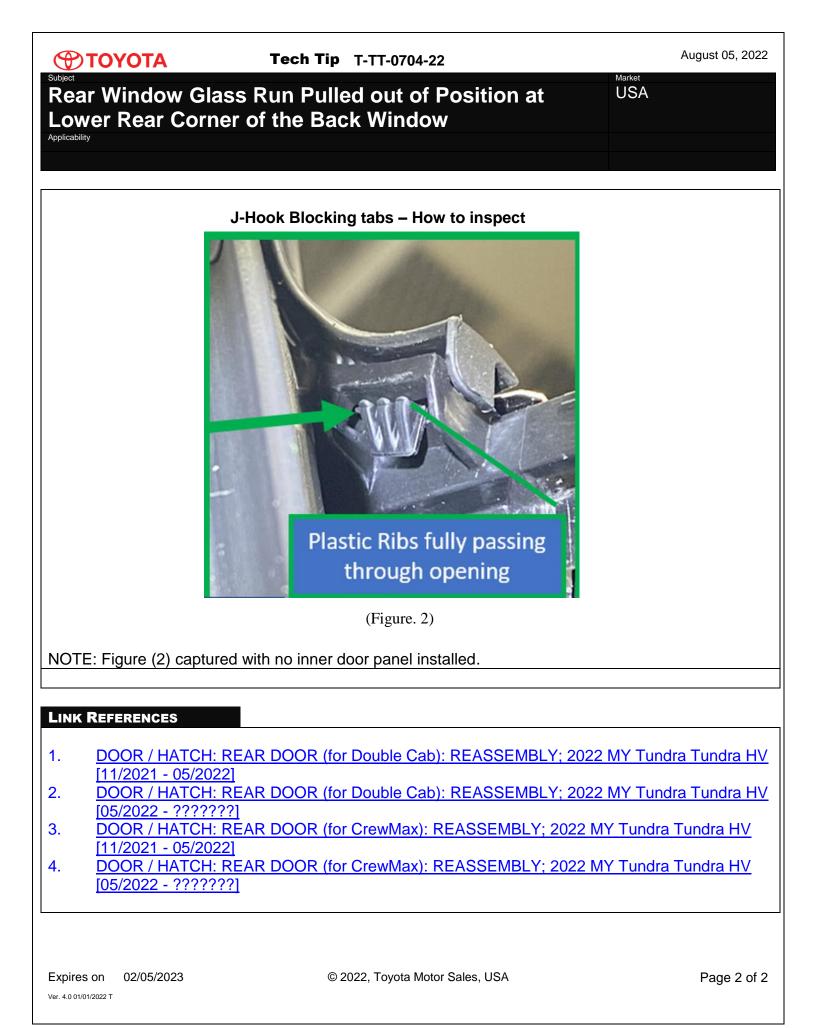

| ΤΟΥΟΤΑ                                                                                                                                                                                                                                                                                                                                  | Tech Tip T-TT-0704-22                          | August 05, 2022             |
|-----------------------------------------------------------------------------------------------------------------------------------------------------------------------------------------------------------------------------------------------------------------------------------------------------------------------------------------|------------------------------------------------|-----------------------------|
| Rear Window Glass Run Pulled out of Position at USA                                                                                                                                                                                                                                                                                     |                                                |                             |
| Service Category<br>Vehicle Exterior                                                                                                                                                                                                                                                                                                    | Door/Hatch                                     |                             |
| Applicability<br>2022 Tundra/Tundra-HV                                                                                                                                                                                                                                                                                                  |                                                |                             |
| APPLICABLE VEHICLES                                                                                                                                                                                                                                                                                                                     |                                                |                             |
|                                                                                                                                                                                                                                                                                                                                         |                                                |                             |
| 2022                                                                                                                                                                                                                                                                                                                                    | Tundra                                         |                             |
| Condition                                                                                                                                                                                                                                                                                                                               |                                                |                             |
| Customers may experience a rear window glass run moulding that is not properly engaged. The glass run moulding may appear to be lifting, or pulled out of position, around the lower rear corner of the back window. Some customers may press downward on the molding to re-secure it to rear door window frame, but it can lift again. |                                                |                             |
| (Figure. 1)                                                                                                                                                                                                                                                                                                                             |                                                |                             |
| RECOMMENDATIONS                                                                                                                                                                                                                                                                                                                         |                                                |                             |
| Re-assemble the rear door glass run moulding by following the repair manual instructions listed in the link references below.                                                                                                                                                                                                           |                                                |                             |
| Note: This condition may happen again if the J-Hook blocking tabs are not fully seated during glass run moulding reassembly. Make sure to confirm that all blocking tabs are fully engaged.                                                                                                                                             |                                                |                             |
| It is recommended to perform are fully engaged.                                                                                                                                                                                                                                                                                         | n a visual check after installation to confirm | all blocking tabs on J-hook |
| Expires on 02/05/2023                                                                                                                                                                                                                                                                                                                   | © 2022, Toyota Motor Sales, USA                | Page 1 of 2                 |