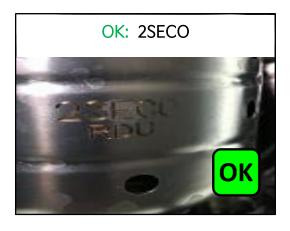

### **Inspection Procedure:**

- 1a. Raise vehicle on lift.
- 1b. Locate the center muffler (A).

2. Inspect the number stamped on the surface of center muffler (A). Confirm if the vehicle is equiped with the correct center muffler:

- 3a. If the center muffler is the correct one (OK), no further action is required.
- 3b. If the center muffler is the incorrect one (NG), proceed to page 3 to the 'Replacement Procedure' to install the correct part for the vehicle.