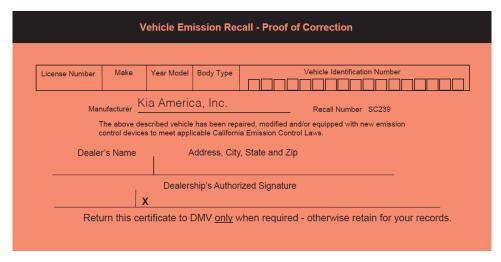

#### **VEHICLE EMISSION RECALL - PROOF OF CORRECTION CARD**

A Vehicle Emission Recall - Proof of Correction card must be filled out for all vehicles registered in California, Connecticut, Delaware, Massachusetts, Maine, Maryland, New Jersey, New York, Oregon, Pennsylvania, Rhode Island, Vermont, and Washington. Residents of these states, who own an affected vehicle, will be required to possess a Vehicle Emission Recall - Proof of Correction card as evidence of emissions service campaign completion, when they apply for vehicle registration renewal.

#### WHAT TO DO WITH THE CARD:

The Vehicle Emission Recall - Proof of Correction card <u>must be completed by the Dealership's Service Manager using a permanent ink pen</u>. A fine point pen is recommended. When filling in the information, copy the information directly from the vehicle, not the repair order. **ALL INFORMATION MUST BE PRINTED AND NEAT.** 

#### NOTE: DO NOT COMPLETE THE CARD UNLESS THE SERVICE CAMPAIGN WORK IS COMPLETED.

The copy of the card shown below indicates the areas to be filled in. Each area must be filled in. The completed card should be given to the owner of the vehicle upon completion of the Campaign and placement of the Campaign Completion Label outlined below.