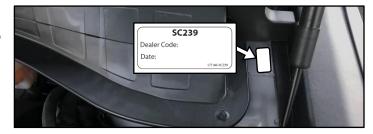

#### FILLING OUT AND APPLYING THE CAMPAIGN COMPLETION LABEL (CA and S.177 STATES ONLY):

The dealer must fill in the Dealer Code and Date information fields on the Campaign Completion Label. Once complete, affix the campaign completion label under the hood of the vehicle, as shown below.

CA and S.177 States Only: Apply <u>SC239</u> Campaign Completion Label onto the body in the area next to the shock tower, as shown. NOTE: Be sure to clean the mounting surface to ensure proper label adhesion.