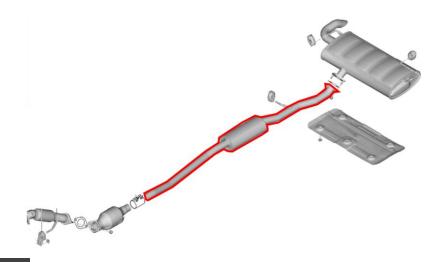

# CENTER MUFFLER INSPECTION AND REPLACEMENT (SC239)

This bulletin provides information to inspect and, if necessary, replace the center muffler assembly on certain 2023MY Sportage (NQ5a) vehicles equipped with a Theta 2.5L GDI engine, produced from April 23, 2022 to April 29, 2022. Some of affected vehicles may have been equipped with a center muffler that does not meet U.S. EPA regulations. This out of specification center muffler may cause the vehicle to release air pollutants which exceed Federal and California emissions standards. Follow the procedure outlined in this publication to inspect the center muffler specification and, if it does not meet U.S. regulations, to replace the center muffler assembly. Before conducting the procedure, verify that the vehicle is included in the list of affected VINs.

### **Inspection Procedure:**

- 1a. Raise vehicle on lift.
- 1b. Locate the center muffler (A).

2. Inspect the number stamped on the surface of center muffler (A). Confirm if the vehicle is equiped with the correct center muffler: