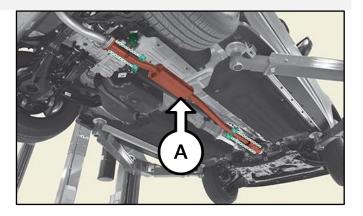

### **Inspection Procedure:**

- 1a. Raise vehicle on lift.
- 1b. Locate the center muffler (A).

2. Inspect the number stamped on the surface of center muffler (A). Confirm if the vehicle is equiped with the correct center muffler: