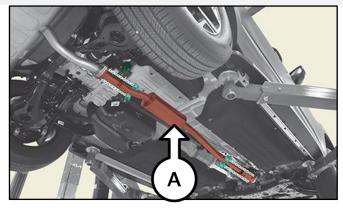

### **Inspection Procedure:**

- 1a. Raise vehicle on lift.
- 1b. Locate the center muffler (A).

2. Inspect the number stamped on the surface of center muffler (A). Confirm if the vehicle is equiped with the correct center muffler:

- 3a. If the center muffler is the correct one (OK), no further action is required.
- 3b. If the center muffler is the incorrect one (NG), proceed to page 3 to the 'Replacement Procedure' to install the correct part for the vehicle.