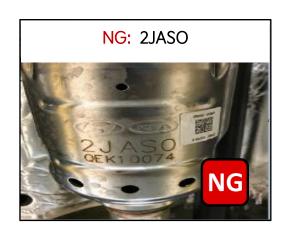

### **Inspection Procedure:**

- 1a. Raise vehicle on lift.
- 1b. Locate the center muffler (A).

2. Inspect the number stamped on the surface of center muffler (A). Confirm if the vehicle is equiped with the correct center muffler:

- 3a. If the center muffler is the correct one (OK), no further action is required.
- 3b. If the center muffler is the incorrect one (NG), proceed to page 3 to the 'Replacement Procedure' to install the correct part for the vehicle.