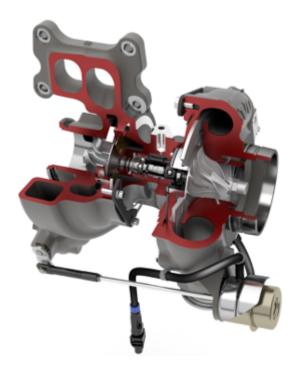

#### Date Available Via PTT TC US20 MSW Part # TC US21 MSW Part #

December 2021 (Current) 24207685 24207665

June 2021 23973841 23972419

December 2020 23945579 23992337

Changes in the software refer to Gen 2 TC Engines only. The start time for building these Engines was from November 2020. These Engines have Turbos with Wastegates as seen in the picture below.