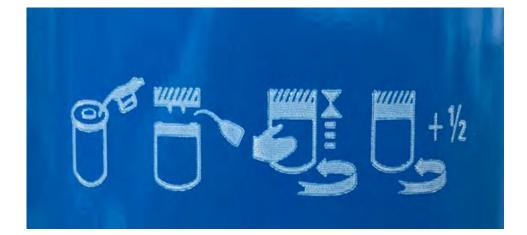

## **Fuel Filter Installation Instructions**

- Clean contact surface
- Apply engine oil to the seal
- Install filter
- Hand tighten the filter until the seal makes contact with the filter base. Once the seal has made contact tighten the filter an

ndditional 1/2 turn

<sup>\_\_\_\_\_</sup>Live UI</sup> )perate the pump by hand until resistance is felt

≣

Tags k35020211 volvo mack