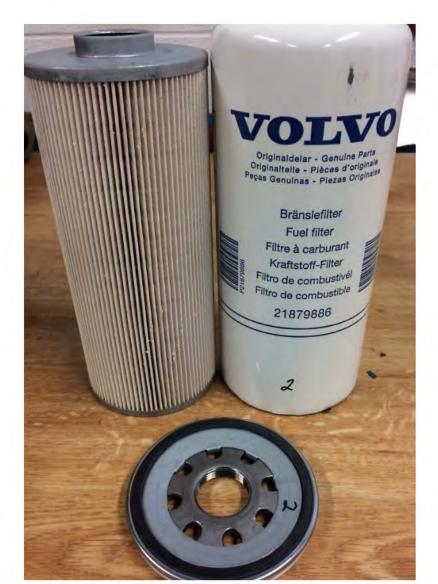

# Pre-US2017 Secondary engine fuel filter P/N 21879886 DOES NOT FIT US2017 emission engines

Shallow Groove- Does Not fit on the 2017 fuel filter housing

# Filter end cap comparison

New

Volvo 21879886 Shallow Groovewill not fit on the US2017 fuel filter housing