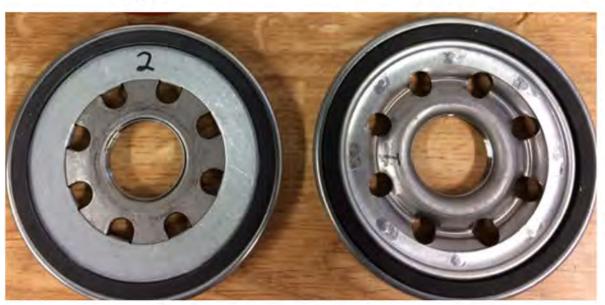

#### > Internal Content

The new EM - USA17 Emission Engines Secondary Fuel Filters have a " DEEP " groove end cap with a seal to fit on the new Fuel Filter Housings. Previous filters had a " SHALLOW " groove end cap and will not fit nor seal properly on EM - USA17 Emission Engines Fuel Filter Housings. It is also possible that metal debris may be created when trying to install the incorrect filter as seen in the attached pictures here. The Secondary Filter is mounted in the forward position on the Fuel Filter Housing. The Primary Filter is mounted behind the Secondary , or on the frame rail.

# Pre-US2017 Secondary engine fuel filter P/N 21879886 DOES NOT FIT US2017 emission engines

Shallow Groove- Does Not fit on the 2017 fuel filter housing

# Filter end cap comparison

New

Volvo 21879886 Shallow Groovewill not fit on the US2017 fuel filter housing