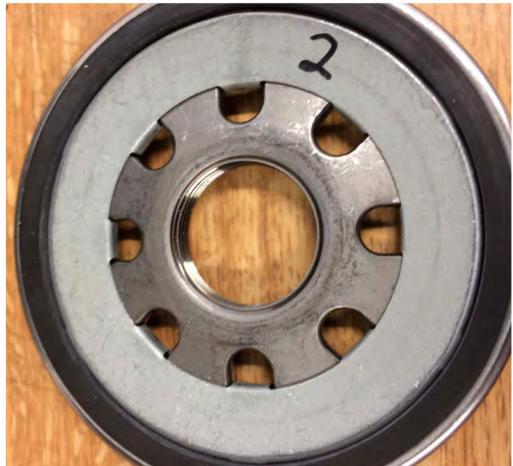

Large capacity Filter media 4 Micron rating

Deep Groove-to fit on the US2017 FF housing Note: fits all D11, D13 engines US2017 engines use New Primary and secondary engine fuel filters P/N 22094967 = Mack Secondary extended Life P/N = 22094987 Mack Primary (engine mounted) extended life

# This filter fits US2017 and earlier engines

Volvo P/N 22474709 Mack P/N 22094967 Deep Groove-to fit on the 2017 engine fuel filter housing