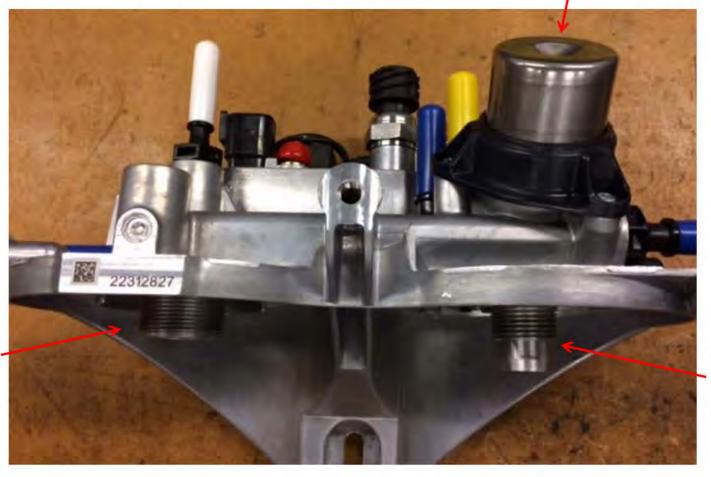

# US2017 Fuel filter housing

Fuel Filters should be installed dry. Then use the Hand Primer to pull fuel through the filter(s). Ensuring filtered fuel is sent to the engine.

New Hand Primer

Primary Filter Location

Secondary Filter Location After attempting to install a filter that hits the filter restrictor, we removed the filter and noticed aluminum on the filter and the housing