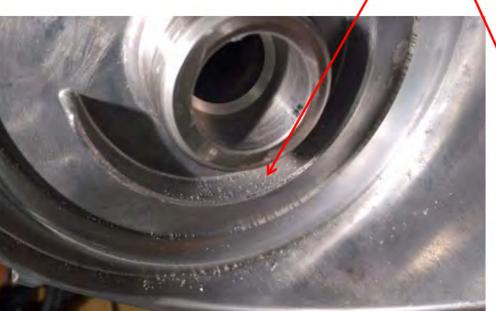

#### > Internal Content

The new EM - USA17 Emission Engines Secondary Fuel Filters have a " DEEP " groove end cap with a seal to fit on the new Fuel Filter Housings. Previous filters had a " SHALLOW " groove end cap and will not fit nor seal properly on EM - USA17 Emission Engines Fuel Filter Housings. It is also possible that metal debris may be created when trying to install the incorrect filter as seen in the attached pictures here. The Secondary Filter is mounted in the forward position on the Fuel Filter Housing. The Primary Filter is mounted behind the Secondary , or on the frame rail.

Secondary Filter Location After attempting to install a filter that hits the filter restrictor, we removed the filter and noticed aluminum on the filter and the housing