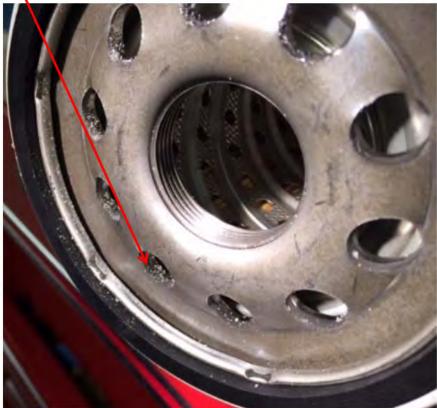

#### > Internal Content

The new EM - USA17 Emission Engines Secondary Fuel Filters have a " DEEP " groove end cap with a seal to fit on the new Fuel Filter Housings. Previous filters had a " SHALLOW " groove end cap and will not fit nor seal properly on EM - USA17 Emission Engines Fuel Filter Housings. It is also possible that metal debris may be created when trying to install the incorrect filter as seen in the attached pictures here. The Secondary Filter is mounted in the forward position on the Fuel Filter Housing. The Primary Filter is mounted behind the Secondary , or on the frame rail.

Secondary Filter Location After attempting to install a filter that hits the filter restrictor, we removed the filter and noticed aluminum on the filter and the housing