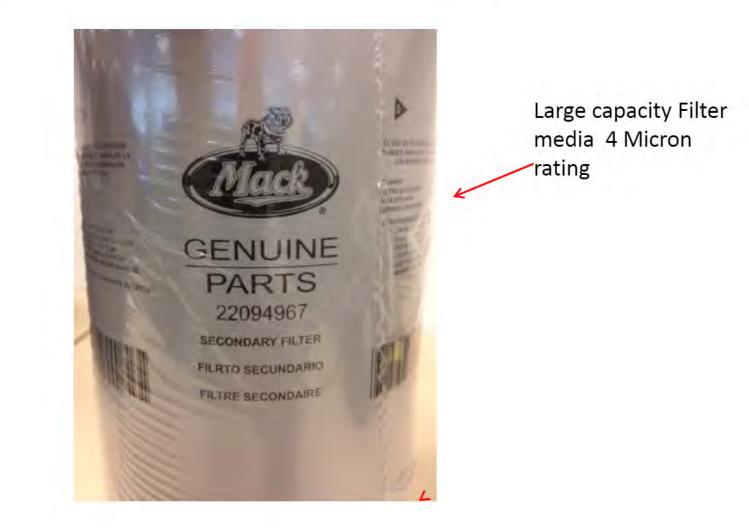

#### Mack

- 22094967 Secondary Filter, Long Life
- 22094987 Primary Filter, Long Life

Large capacity Filter media 4 Micron rating

Deep Groove-to fit on the US2017 FF housing Note: fits all D11, D13 engines US2017 engines use New Primary and secondary engine fuel filters P/N 22094967 = Mack Secondary extended Life P/N = 22094987 Mack Primary (engine mounted) extended life