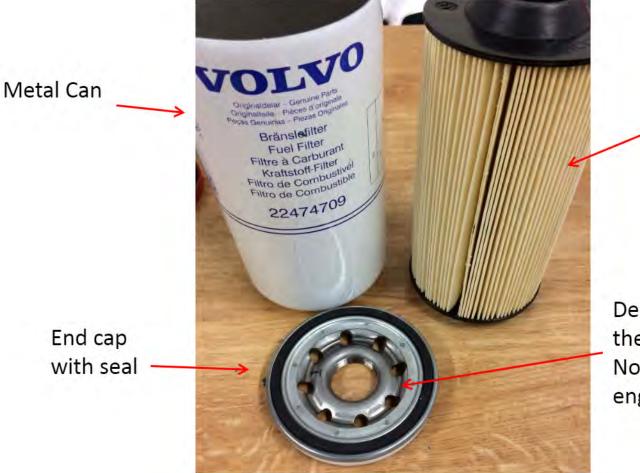

#### Give feedback

to help improve the content of this article

US2017 engines use New Primary and secondary engine fuel filters P/N 22474709 = Volvo Secondary extended Life P/N = 21764964 = Volvo Primary (engine mounted) extended life

Large capacity Filter media 4 Micron rating

Deep Groove-to fit on the US2017 FF housing Note: fits all D11, D13 engines US2017 engines use New Primary and secondary engine fuel filters P/N 22094967 = Mack Secondary extended Life P/N = 22094987 Mack Primary (engine mounted) extended life