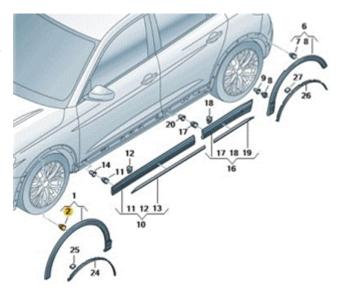

## **Required Parts and Tools**

#### Page 5 of 7

| Always check with your Parts Department and/or ETKA for the latest information and parts bulletins. |                     |                          |  |  |
|-----------------------------------------------------------------------------------------------------|---------------------|--------------------------|--|--|
| Part Number                                                                                         | Part Description    | Quantity                 |  |  |
| 5J0 853 573                                                                                         |                     | 9 per wheel arch molding |  |  |
|                                                                                                     | Clip                |                          |  |  |
| D 009 401 04                                                                                        | All Purpose Cleaner | 0.1                      |  |  |

| Tool Number | Tool Description |
|-------------|------------------|
| T10383      |                  |
|             | /1 /2            |
|             | Wedge Set        |