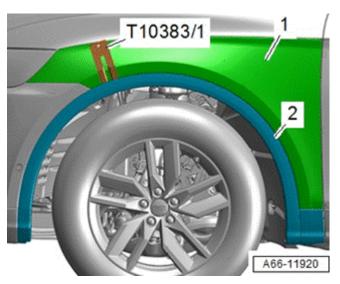

### **Service**

1. Using the T10383 wedge set remove the front wheel arch trim (Figure 4).

Figure 4. Front wheel arch trim removal.

2. Replace all of the clips on the affected front wheel arch trim. The wheel arch trim does not need to be replaced (Figure 5).

Figure 5. Front wheel arch trim clip location.