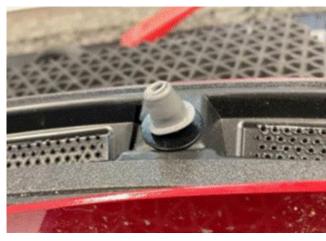

tion**

#### **Customer states:**

A visible gap between the front wheel arch trim and the front fender is visible.

#### Workshop findings:

The front wheel arch molding clips are not fully seated to the fender surface.

### **Technical Background**



During the trim installation process in production the female grommet that retains the male clip on the trim engages the male clip before it is fully seated to the fender surface creating a visible gap between the front wheel arch molding and the fender surface (Figures 1 & 2).



Figure 1. The front wheel arch trim is not flush to the fender surface.



Figure 2. The front wheel arch trim with the retaining clips only partially engaged.



When the front wheel arch trim is removed damage to the female clip grommet is apparent (Figure 3).



Figure 3. Front wheel arch trim with retaining clip grommet damaged.

### **Production Solution**

The process for the installation of the front wheel arch molding has been refined in production.

### **Service**



1. Using the T10383 wedge set remove the front wheel arch trim (Figure 4).



Figure 4. Front wheel arch trim removal.

2. Replace all of the clips on the affected front wheel arch trim. The wheel arch trim does not need to be replaced (Figure 5).



Figure 5. Front wheel arch trim clip location.

### Page 4 of 7



### Warranty

| Claim Type:       | <ul> <li>110 up to 48 Months/50,000 Miles.</li> <li>If the vehicle is outside of any warranty, this Technical Service Bulletin is informational only.</li> </ul> |              |                                    |
|------------