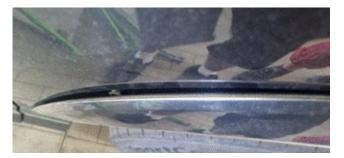

Figure 1. The front wheel arch trim is not flush to the fender surface.

Figure 2. The front wheel arch trim with the retaining clips only partially engaged.

When the front wheel arch trim is removed damage to the female clip grommet is apparent (Figure 3).