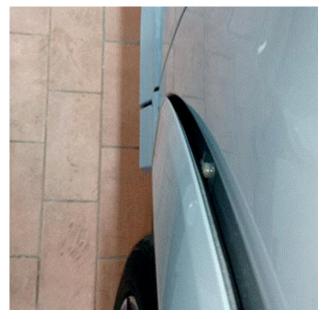

### **Technical Background**

During the trim installation process in production the female grommet that retains the male clip on the trim engages the male clip before it is fully seated to the fender surface creating a visible gap between the front wheel arch molding and the fender surface (Figures 1 & 2).

Figure 1. The front wheel arch trim is not flush to the fender surface.

Figure 2. The front wheel arch trim with the retaining clips only partially engaged.

When the front wheel arch trim is removed damage to the female clip grommet is apparent (Figure 3).