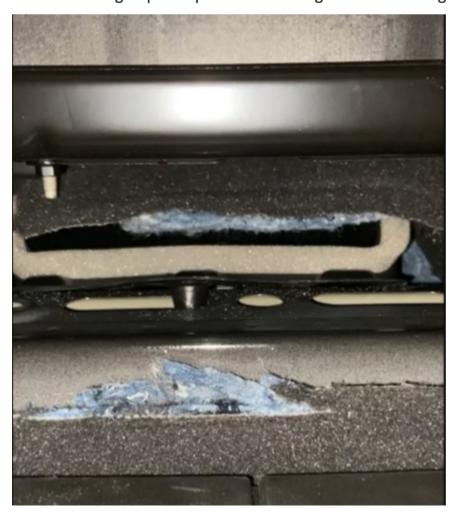

#### **Correction:**

Inspect for floor carpet blocking rear HVAC duct. Reposition floor carpet as necessary to ensure it does not block rear HVAC duct.

Pictures showing carpet mispositioned blocking rear HVAC ducting