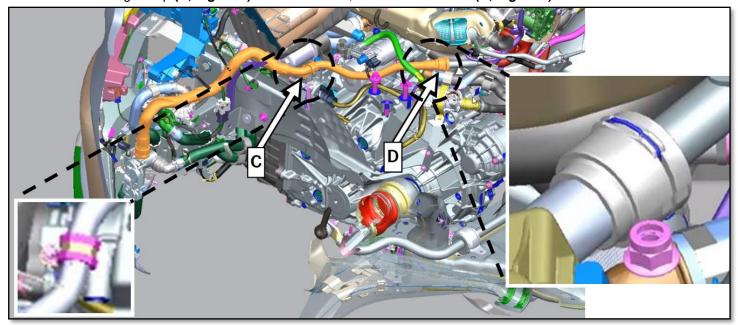

7. Release retaining clamp (C, Figure 2) on transmission, release coolant line (D, Figure 2) and remove.

Figure 2

8. Assemble with new coolant line in reverse order.

\_\_\_\_\_