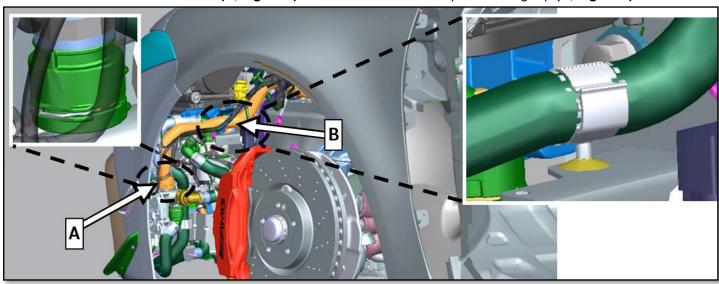

### **Work Procedure**

- 1. Drain coolant.
  - For basic data, see AR20.00-P-1142MFG.
- 2. Remove front part of front left fender liner.
  - i For basic data, see AR88.10-P-1301MFA.
- 3. Release and remove coolant line (A, Figure 1) at switchover valve and open retaining clip (B, Figure 1) of coolant line.

Figure 1

- 4. Remove air filter housing.
  - i For basic data, see AR09.10-P-1150MFG.
- **5.** Remove battery.
  - i For basic data, see AR54.10-P-0005MFA.
- 6. Remove battery carrier
  - i For basic data, see AR54.10-P-0028MFA.