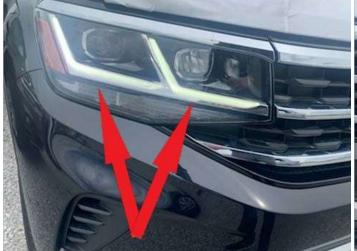

## Top Performance LED Headlights (PR code (8IX), (8Q5)

The Top Performance LED Headlights are standard on model SEL and SEL Premium models.

Note both the outer and inner LED bars are illuminated for Daytime Running Lamps (DRL) application.

The Top Performance LED Headlights are standard option with Adaptive Front Lighting (AFS) system and light assist. See Figure 3 and 4.

Figure 3. Figure 4.