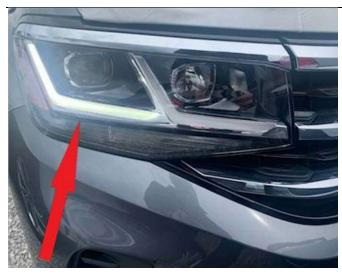

## **Service**

Basic LED Headlights (PR code (8IY), (8Q0)

The basic LED headlights are standard on model S, SE, and SE with Technology models.

Note that only the outer LED bar is illuminated for Daytime Running Lamps (DRL) application. See Figure 1 and 2.

#### 94-20-01TT - Headlight Variants and Identification

**Transaction No:** 

7/28/2022

Figure 1. Figure 2.