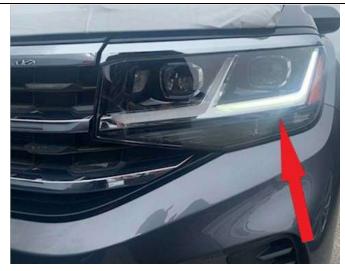

## Top Performance LED Headlights (PR code (8IX), (8Q5)

The Top Performance LED Headlights are standard on model SEL and SEL Premium models.

Note both the outer and inner LED bars are illuminated for Daytime Running Lamps (DRL) application.

The Top Performance LED Headlights are standard option with Adaptive Front Lighting (AFS) system and light assist. See Figure 3 and 4.

Figure 3. Figure 4.