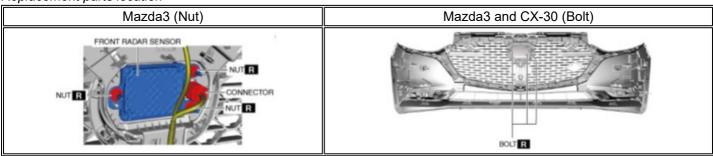

#### **PARTS INFORMATION**

| Parts Number | Description         | Qty. | Notes                           |
|--------------|---------------------|------|---------------------------------|
| B0N2-67-XA0E | Sensor, Radar-Front | 1    | Mazda3 (Japan built)            |
| BDTS-67-XA0E | Sensor, Radar-Front | 1    | Mazda3 (Mexico built) and CX-30 |
| DN4J-67-XA0C | Sensor, Radar-Front | 1    | MX-30                           |
| BCKB-67-Z03  | Bolt                | 3    | [R] Mazda3, CX-30 and MX-30     |
| BCKA-50-345  | Nut                 | 3    | [R] Mazda3                      |

[R]: Replacement parts

#### Replacement parts location

Page 3 of 5