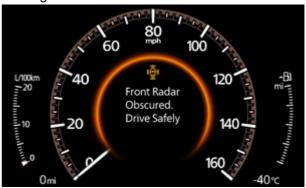

#### **DESCRIPTION**

Some vehicles may exhibit the warning messages "Safety and Driver Support Systems Temporarily Disabled" or "Front Radar Obscured. Drive Safely." displayed in the instrument cluster despite no dirt on the front radar sensor while driving in specific locations as follows:

Page 1 of 5

3

Roads with no reflective objects aroun

Warning message

This is caused by inappropriate decision logic of the control software in the front radar sensor. To eliminate this concern, the control software of the front radar sensor has been modified.