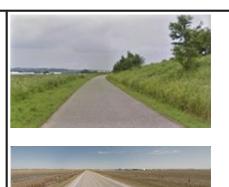

#### **DESCRIPTION**

Some vehicles may exhibit the warning messages "Safety and Driver Support Systems Temporarily Disabled" or "Front Radar Obscured. Drive Safely." displayed in the instrument cluster despite no dirt on the front radar sensor while driving in specific locations as follows:

| Case | Road conditions                                                                | Image |
|------|--------------------------------------------------------------------------------|-------|
| 1    | Roads with continuous elevated road ways on one side or tall walls on one side |       |
| 2    | Inside tunnels with an overall rounded shape                                   |       |

Page 1 of 5

3

Roads with no reflective objects aroun

Warning message

This is caused by inappropriate decision logic of the control software in the front radar sensor. To eliminate this concern, the control software of the front radar sensor has been modified.