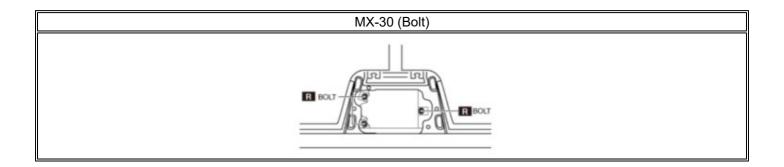

#### **PARTS INFORMATION**

| Parts Number | Description         | Qty. | Notes                           |
|--------------|---------------------|------|---------------------------------|
| B0N2-67-XA0E | Sensor, Radar-Front | 1    | Mazda3 (Japan built)            |
| BDTS-67-XA0E | Sensor, Radar-Front | 1    | Mazda3 (Mexico built) and CX-30 |
| DN4J-67-XA0C | Sensor, Radar-Front | 1    | MX-30                           |
| BCKB-67-Z03  | Bolt                | 3    | [R] Mazda3, CX-30 and MX-30     |
| BCKA-50-345  | Nut                 | 3    | [R] Mazda3                      |

[R]: Replacement parts

#### Replacement parts location

Page 3 of 5