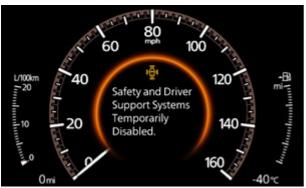

#### **DESCRIPTION**

Some vehicles may exhibit the warning messages "Safety and Driver Support Systems Temporarily Disabled" or "Front Radar Obscured. Drive Safely." displayed in the instrument cluster despite no dirt on the front radar sensor while driving in specific locations as follows:

Page 1 of 5

3

Roads with no reflective objects aroun

Warning message

This is caused by inappropriate decision logic of the control software in the front radar sensor. To eliminate this concern, the control software of the front radar sensor has been modified.