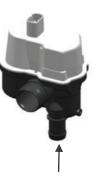

#### Status:

- Check & record whether an air filter cap (red) is fitted.
  Check air filter condition for any signs of excess contamination/dust of water ingress.
  Check whether pipes to/from DMTL are showing any kinks or deformation.

Engineering would like an EPQR is raised if you have found any of the above

- Please include

  - Detailed photos of the DMTL unit before replacement
    Is there any dirt or debris on the internal surface
    Information as to whether the DMTL unit smells of Fuel.
  - Does any water or fuel come out of the removed DMTL unit
- Part to be saved so that engineering can arrange PRR.