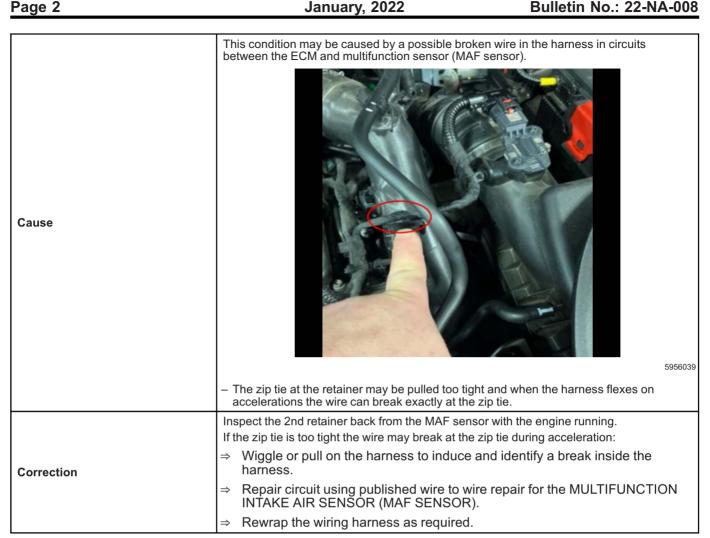

| Involved Region or Country | North America                                                                                                                                                                                                                                       |  |  |  |
|----------------------------|-----------------------------------------------------------------------------------------------------------------------------------------------------------------------------------------------------------------------------------------------------|--|--|--|
| Condition                  | Some customers may comment on one or more of the following conditions:  • MIL illuminated  • Reduced Power displayed on DIC  Some technicians may find one or more of the following DTCs set:  • U060F  • U1346  • P0101  • P0102  • P1101  • P14B6 |  |  |  |