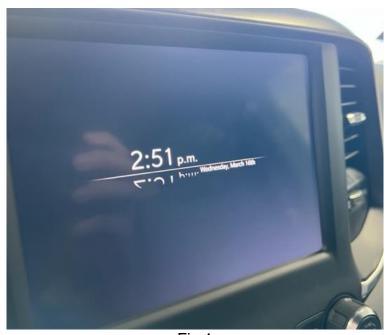

## STAR ONLINE PUBLICATION

Case Number: S2208000081

Release Date: March 2022

Symptom/Vehicle Issue: Radio Display Shows Mirror Image Displayed Under Time In Screen

Off State

**Discussion**: Customer may notice a mirror image of the time displayed on the radio display when the screen is off. This is working as designed with radios at software level R141.01.12.

Do Not Replace The Radio/ETM.

Fig 1

This document does not authorize warranty repairs. This communication documents a record of past experiences. STAR Online does not provide any conclusions about what is wrong with the vehicle. Rather, it captures all previous cases known that appear to be similar or related to the vehicle symptom / condition. You are the expert, and you are responsible for deciding on the appropriate course of action.