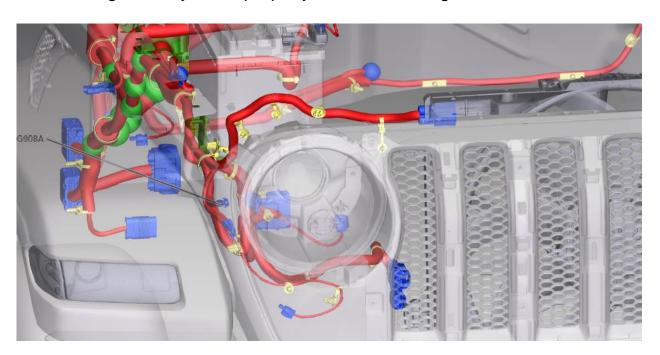

**Diagnosis:** Inspect the G908A ground located behind the passenger side headlight. Determine if the ground eyelet is properly secured to the ground wire.

This document does not authorize warranty repairs. This communication documents a record of past experiences. STAR Online does not provide any conclusions about what is wrong with the vehicle. Rather, it captures all previous cases known that appear to be similar or related to the vehicle symptom / condition. You are the expert, and you are responsible for deciding on the appropriate course of action.