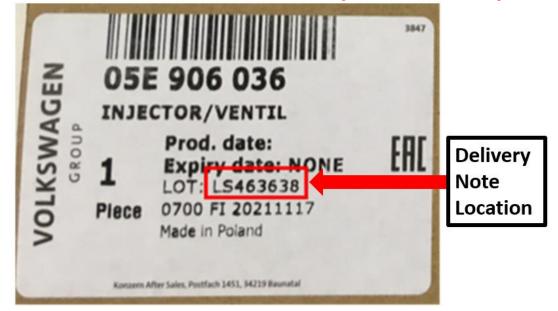

## • 05E-906-036 (Injector)

In order to promptly receive your credit and to improve the level of parts that reach your customers: Please return your inventory of the above-listed material numbers to your facing PDC, <u>no later than 6/17/2022</u>.

## Parts with delivery notes 164762; 354488; 383451 are affected and must be returned. All other delivery notes are okay to use.

Your cooperation in using the following claims procedures is appreciated: