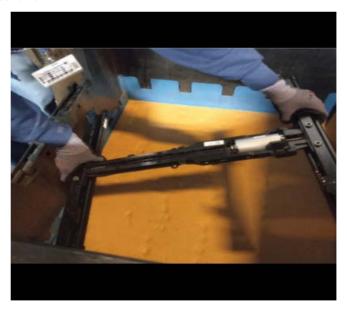

**Note:** Do not replace the complete seat cushion frame assembly for a seat track movement condition.

5902829

**Caution:** To remove the new power front seat adjuster track from the shipping container, lift it up with one hand on each track. Do not lift the power front seat adjuster track by holding the bridge; it may cause damage to the material.