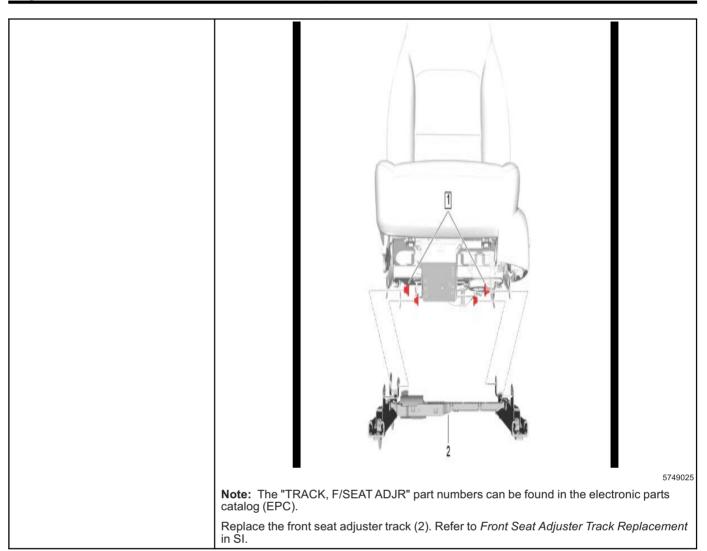

| Involved Region or Country | North America, Chile, Europe, Israel, Middle East, Egypt, GM Korea Company, Cadillac Korea (South Korea)                                                                                                                                                                                                              |
|----------------------------|-----------------------------------------------------------------------------------------------------------------------------------------------------------------------------------------------------------------------------------------------------------------------------------------------------------------------|
| Information                | If there are issues with fore/aft movement, binding or other conditions of the power front seat adjuster track, and the diagnosis leads to front seat adjuster track replacement, the front seat adjuster track has been released as a service part (no longer serviced by the complete seat cushion frame assembly). |
|                            |                                                                                                                                                                                                                                                                                                                       |

**Note:** Do not replace the complete seat cushion frame assembly for a seat track movement condition.

5902829

**Caution:** To remove the new power front seat adjuster track from the shipping container, lift it up with one hand on each track. Do not lift the power front seat adjuster track by holding the bridge; it may cause damage to the material.