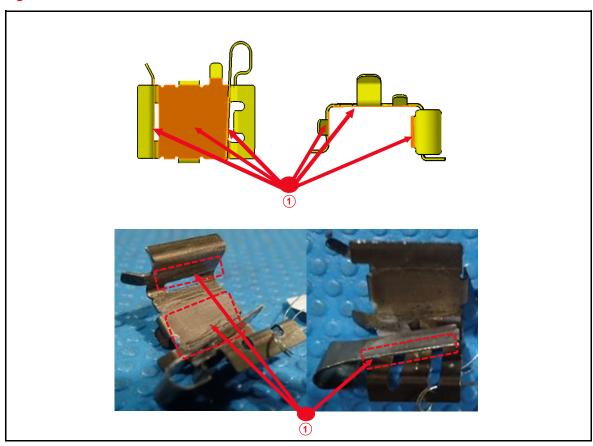

#### **Repair Procedure (continued)**

C. Remove the four pieces from the fitting kit (P/N 04947-06130) and apply the Wako grease that is included in the kit.

Figure 2.

1 Grease Location

#### **NOTE**

Grease is to stay ONLY within the pad clip on specified areas (total Wako grease quantity: 0.0075g).

L-SB-0008-22 March 29, 2022 Page 5 of 5