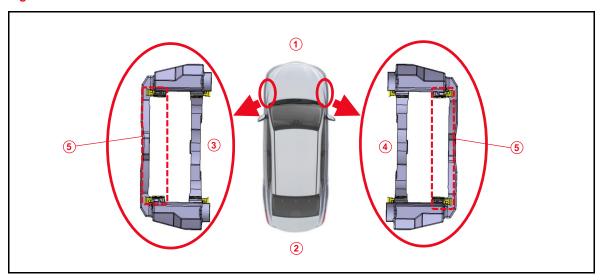

#### **Repair Procedure (continued)**

B. Remove the outer side fitting kit assembly ONLY.

Figure 1.

| 1 | Front |
|---|-------|
| 2 | Rear  |
| 3 | Left  |

| 4 | Right                           |
|---|---------------------------------|
| 5 | Outer Side Fitting Kit Assembly |