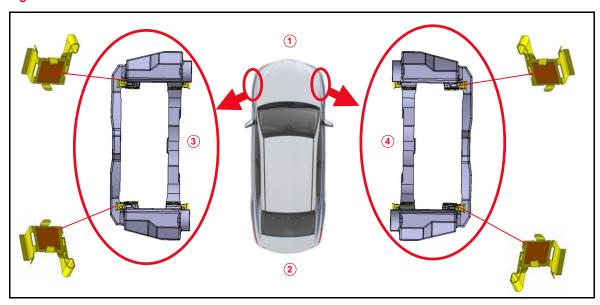

#### **Repair Procedure (continued)**

D. Install the four fitting kit pieces with Wako grease applied onto the outer side of the caliper brackets.

Use the original fitting kit for the inner side of the bracket (P/N 04947-0E031).

Figure 3.

| 1 | Front |  |
|---|-------|--|
| 2 | Rear  |  |

| 3 | Left  |
|---|-------|
| 4 | Right |

E. Install the front brake pads.

Refer to TIS, applicable model and model year Repair Manual:

- 2021 2022 ES 250:
  Brake Brake (Front) "Brake (Front): Front Brake: Installation"
- 2019 2022 ES 300h, ES 350:
  Brake Brake (Front) "Brake (Front): Front Brake: Installation"
- 3. Confirm the squeal/squeak noise is no longer present.