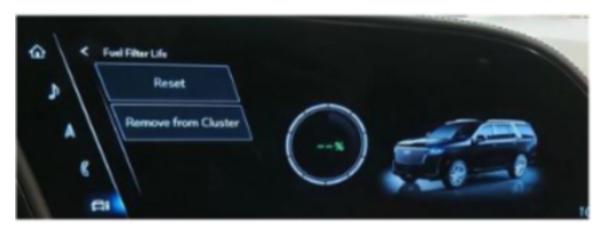

| Involved Region or Country | North America                                                                                                                        |  |
|----------------------------|--------------------------------------------------------------------------------------------------------------------------------------|--|
| Additional Options (RPO)   | Options (RPO) MBC - Canada Or MBX - Mexico                                                                                           |  |
| C 11(1)                    | Some customers may comment that they are unable to reset the fuel filter monitor system and it only displays dashes, as shown below. |  |
| Cause                      | Software                                                                                                                             |  |