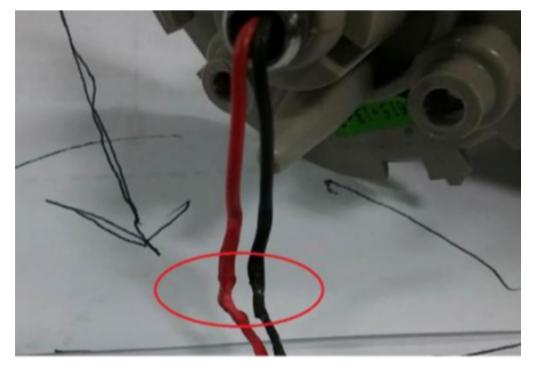

## PIT5899A Diagnostic Tip for Back-up Camera, Back-up lamps and/or Vanity lamps inoperative

Product Investigation Review Required

<u>Models</u>

| Brand:                                                 | Model:  | Model Years:                                                                                                                                                                  | VIN: |     | Engine: | Transmissions: |  |
|--------------------------------------------------------|---------|-------------------------------------------------------------------------------------------------------------------------------------------------------------------------------|------|-----|---------|----------------|--|
| Branu.                                                 | widdei. |                                                                                                                                                                               | from | to  | Engine. | mansmissions.  |  |
| Buick                                                  | Encore  | 2014 - 2022                                                                                                                                                                   | All  | All | All     | All            |  |
| Chevrolet                                              | Trax    | 2014 - 2022                                                                                                                                                                   | All  | All | All     | All            |  |
| Involved Region or Country<br>Additional Options (RPO) |         | North America<br>UVC                                                                                                                                                          |      |     |         |                |  |
| Condition                                              |         | Some customers may notice that back-up camera, back-up lamps and/or vanity<br>lamps are inoperative.<br>Technicians may find any of the following DTC's B127B, B133B or B2545 |      |     |         |                |  |
|                                                        |         | This may be caused by an open fuse F6DA, which could be caused by the headliner<br>harness or vanity lamp harness being pinched at the either LH or RH sunshade<br>mount.     |      |     |         |                |  |

## Correction:

Dealers should remove both sunshade assemblies and inspect the headliner or sunshade harnesses for being pinched. If harness is pinched, dealers should perform a wire to wire repair as outline in Service Information.