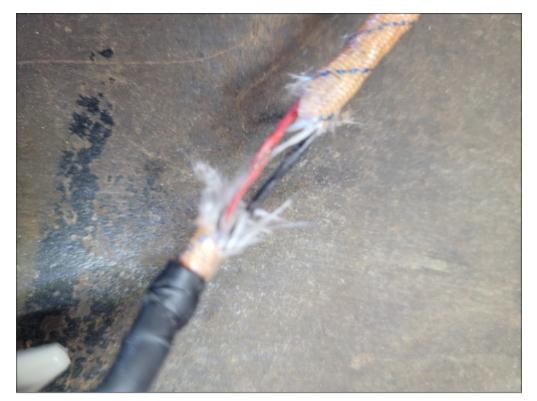

## PIT5899A Diagnostic Tip for Back-up Camera, Back-up lamps and/or Vanity lamps inoperative

Product Investigation Review Required

<u>Models</u>

| Brand:                                                 | Model:  | Model Years:                                                                                                                                                                  | VIN: |     | Engine: | Transmissions: |  |
|--------------------------------------------------------|---------|-------------------------------------------------------------------------------------------------------------------------------------------------------------------------------|------|-----|---------|----------------|--|
| Branu.                                                 | widdei. |                                                                                                                                                                               | from | to  | Engine. | mansmissions.  |  |
| Buick                                                  | Encore  | 2014 - 2022                                                                                                                                                                   | All  | All | All     | All            |  |
| Chevrolet                                              | Trax    | 2014 - 2022                                                                                                                                                                   | All  | All | All     | All            |  |
| Involved Region or Country<br>Additional Options (RPO) |         | North America<br>UVC                                                                                                                                                          |      |     |         |                |  |
| Condition                                              |         | Some customers may notice that back-up camera, back-up lamps and/or vanity<br>lamps are inoperative.<br>Technicians may find any of the following DTC's B127B, B133B or B2545 |      |     |         |                |  |
|                                                        |         | This may be caused by an open fuse F6DA, which could be caused by the headliner<br>harness or vanity lamp harness being pinched at the either LH or RH sunshade<br>mount.     |      |     |         |                |  |

## Correction:

Dealers should remove both sunshade assemblies and inspect the headliner or sunshade harnesses for being pinched. If harness is pinched, dealers should perform a wire to wire repair as outline in Service Information.