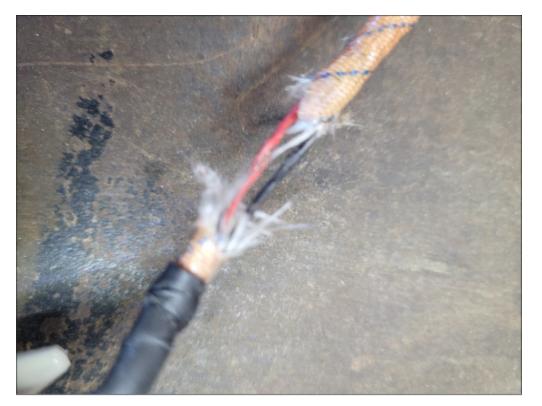

| Involved Region or Country | North America                                                                                                                                                            |
|----------------------------|--------------------------------------------------------------------------------------------------------------------------------------------------------------------------|
| Additional Options (RPO)   | UVC                                                                                                                                                                      |
| Condition                  | Some customers may notice that back-up camera, back-up lamps and/or vanity lamps are inoperative.  Technicians may find any of the following DTC's B127B, B133B or B2545 |
| Cause                      | This may be caused by an open fuse F6DA, which could be caused by the headliner harness or vanity lamp harness being pinched at the either LH or RH sunshade mount.      |

#### **Correction:**

Dealers should remove both sunshade assemblies and inspect the headliner or sunshade harnesses for being pinched. If harness is pinched, dealers should perform a wire to wire repair as outline in Service Information.