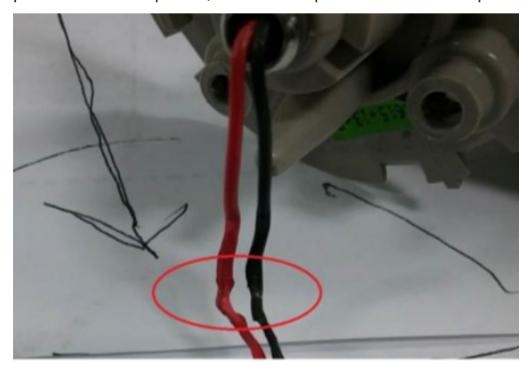

| Involved Region or Country | North America                                                                                                                                                            |
|----------------------------|--------------------------------------------------------------------------------------------------------------------------------------------------------------------------|
| Additional Options (RPO)   | UVC                                                                                                                                                                      |
| Condition                  | Some customers may notice that back-up camera, back-up lamps and/or vanity lamps are inoperative.  Technicians may find any of the following DTC's B127B, B133B or B2545 |
| Cause                      | This may be caused by an open fuse F6DA, which could be caused by the headliner harness or vanity lamp harness being pinched at the either LH or RH sunshade mount.      |

#### **Correction:**

Dealers should remove both sunshade assemblies and inspect the headliner or sunshade harnesses for being pinched. If harness is pinched, dealers should perform a wire to wire repair as outline in Service Information.