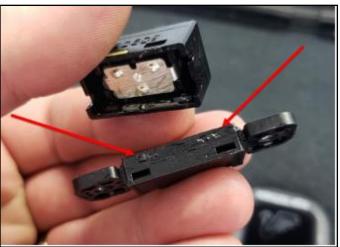

#### **Rear Seat Control Switches**

1. Remove the rear seat controller switches located in the rear driver side near the tailgate.

2. Scenario A: Inspect the wire soldering quality.

The example to the right is of insufficient soldering of the wire to the switch pin.

3. Slightly tug the wire from the switch pin a few times. If the wire pulls apart, use a soldering iron to attach the wire to the switch pin.

TSB #: 22-BE-001H Page 3 of 4