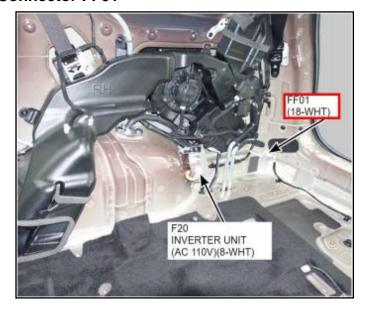

#### **Rear Floor Harness Connector FF01**

1. Check the rear floor harness connector FF01.

See picture to the right for illustration of the FF01 connector location.

2. Electronic Diagram for reference of the FF01 connector.