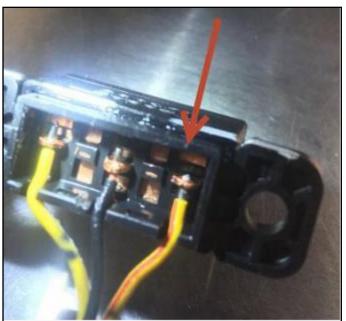

#### **Rear Seat Control Switches**

1. Remove the rear seat controller switches located in the rear driver side near the tailgate.

2. Scenario A: Inspect the wire soldering quality.

The example to the right is of insufficient soldering of the wire to the switch pin.