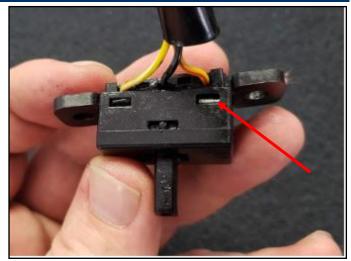

# **SUBJECT:** INOPERATIVE THIRD ROW SEAT TROUBLESHOOTING GUIDE

4. Scenario B: Inspect the switch to confirm a rigid assembly.

In the example to the right, the switch locking tab is broken resulting in a switch with poor internal contact.

5. If the switch cover comes apart due to broken tabs, replace the switch with a new part.

TSB #: 22-BE-001H Page 4 of 4