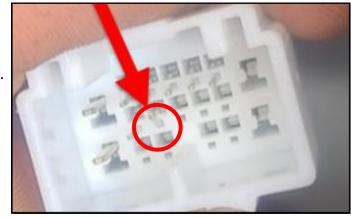

3. The picture to the right illustrates an example of the bent pin condition.

Use a small needle nose plier to straighten the pin.

TSB #: 22-BE-001H Page 2 of 4