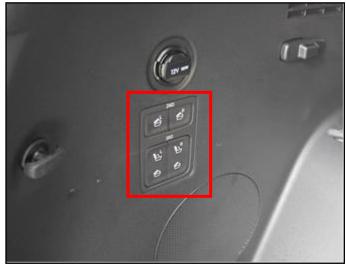

#### **Rear Seat Control Switches**

1. Remove the rear seat controller switches located in the rear driver side near the tailgate.

2. Scenario A: Inspect the wire soldering quality.

The example to the right is of insufficient soldering of the wire to the switch pin.