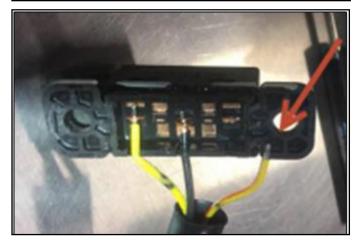

# **SUBJECT:** INOPERATIVE THIRD ROW SEAT TROUBLESHOOTING GUIDE

4. Scenario B: Inspect the switch to confirm a rigid assembly.

In the example to the right, the switch locking tab is broken resulting in a switch with poor internal contact.