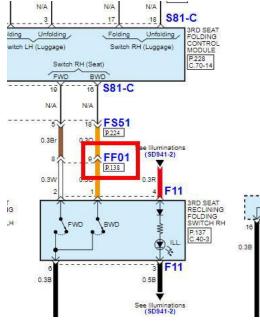

#### **Rear Floor Harness Connector FF01**

1. Check the rear floor harness connector FF01.

See picture to the right for illustration of the FF01 connector location.

2. Electronic Diagram for reference of the FF01 connector.