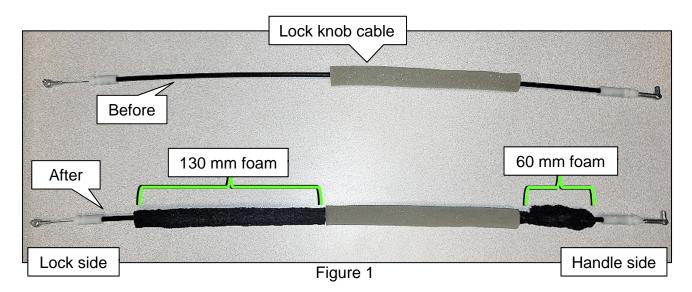

## SERVICE INFORMATION

BT22-002

If either the front driver (LH) side or front passenger (RH) side door lock is replaced and does not already have foam applied to the lock knob cable, as shown in Figure 1, self adhessive EPDM semi-closed cell foam (foam) must be applied.

- Apply 130 mm of foam to the lock side
- Apply 60 mm of foam to the handle side