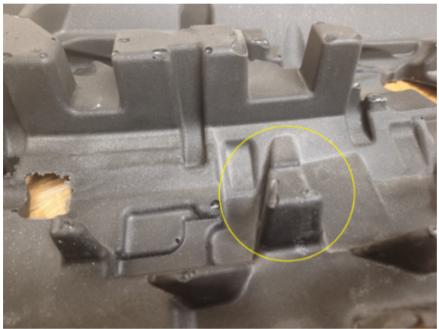

A wide angle view for orientation.

Cut the standoff flush with the surrounding area.