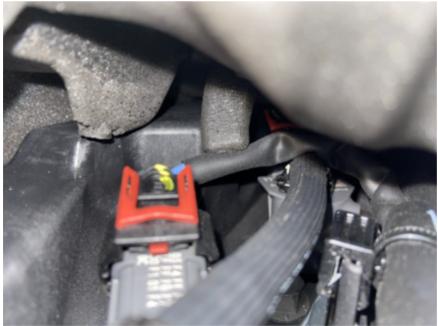

#### Correction:

Whether reinstalling the original camshaft housing cover insulator or a new one, modify it by cutting off the stand off identified in the pictures below.

Note how the standoff made contact and added stress to the the circuit.