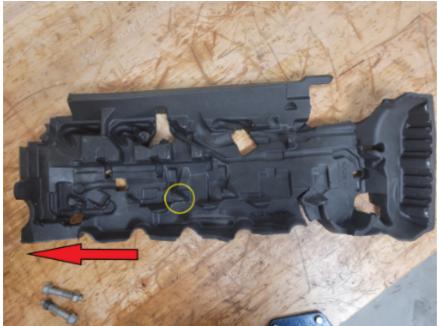

A wide angle view for orientation.

Cut the standoff flush with the surrounding area.