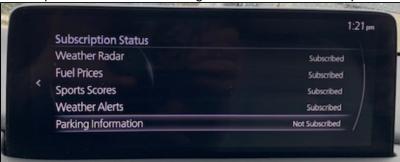

Subscription status shows Parking Information "Not Subscriped"

Customers having this concern should have their vehicle repaired using the following repair procedure.