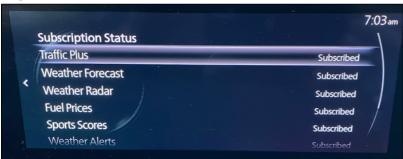

## **Temporary Solution:**

1. Confirm Traffic Plus shows "Subscribed".

2. Customer can call SiriusXM at 877-447-0011 to have their subscription updated to include parking information. SiriusXM will send a refresh signal to their radio.