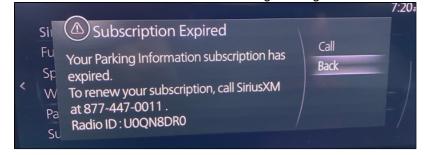

#### **DESCRIPTION**

Some vehicles equipped with SiriusXM Travel Link and a Navigation SD Card added by dealer/customer may experience a SiriusXM Travel Link error when selecting Parking Information.

Page 1 of 2

Subscription status shows Parking Information "Not Subscriped"

Customers having this concern should have their vehicle repaired using the following repair procedure.