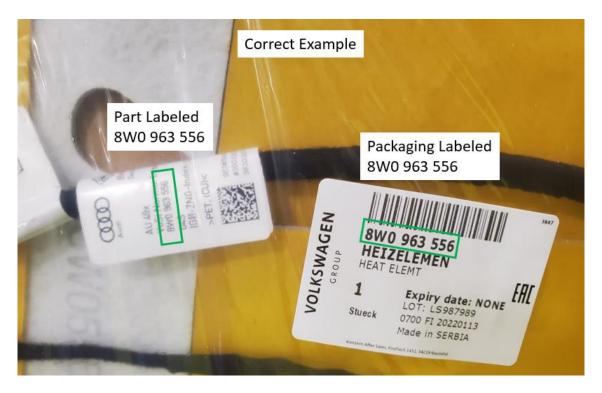

Please inspect part number 8W0-963-556 and ensure the part inside is labeled 8W0-963-556. All incorrect parts must be returned to facing PDC.

Your cooperation in using the following claims procedures is appreciated: