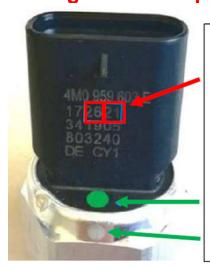

Affected parts have pressure sensor 4M0-959-603-C and 4M0-959-603-E installed. Parts with these pressure sensors require further inspection of the production dates of the sensors <u>unless</u> the sensor has a green dot or laser marking. Below are the affected production ranges and an example of green dot or laser markings. Affected parts must be returned.

Fertigungsdatum betroffener Sensor (Woche / Jahr) production date affected sensor (week / year) :

**4M0-959-603-C 23/20 - 39/20** (Woche / Jahr) **4M0-959-603-E 39/20 - 30/21** (week / year)

Alle Sensoren mit einem <u>grünen Punkt oder einer</u> <u>Lasermarkierung</u> sind unabhängig vom Fertigungsdatum i.O.

All sensors with a **green dot or a laser marking** are OK, regardless of the production date.

Your cooperation in using the following claims procedures is appreciated:

1. File a separate "Claim with Return" selecting "DIr Sup. Req. Return" under item type, completing your dealer comments with the Special Notice Number and Parts Circular number referenced above