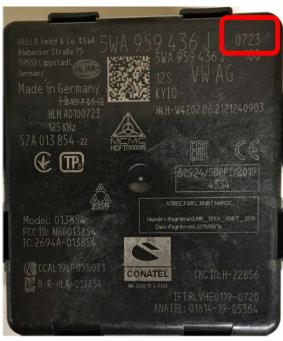

Only control units with SW 0725 or greater correspond to the latest state of development.

All previous software versions are affected and must be returned.

Beispiel / example

Your cooperation in using the following claims procedures is appreciated: