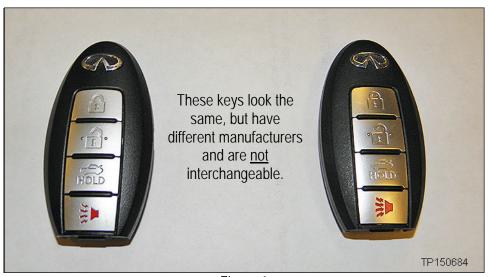

## **SERVICE INFORMATION**

Intelligent Keys used for various Infiniti vehicles may <u>not</u> be interchangeable between models and years.

Although the Intelligent Keys may look the same on the outside (physical appearance) they may have different manufacturers and/or different electronic architecture on the inside.

Figure 1