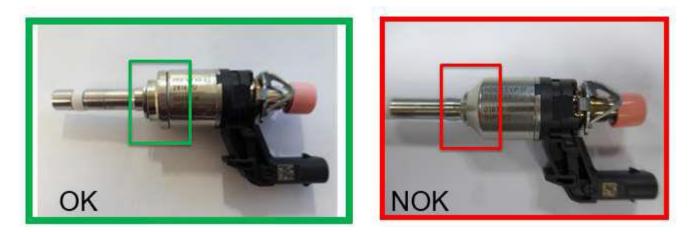

Only injectors (OK) with support element and retaining ring correspond to the latest state of development. Affected injectors (NOK) without support element and retaining ring are affected and must be returned.