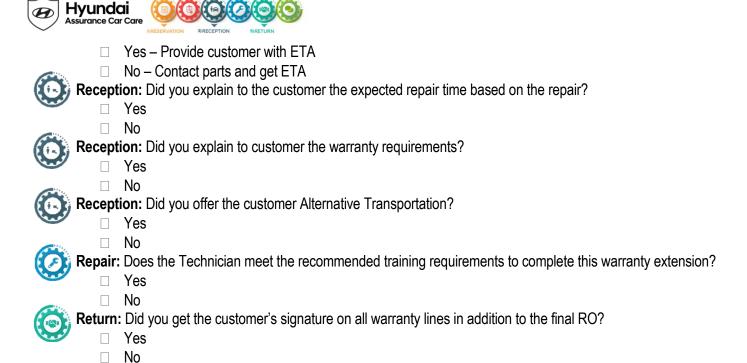

spection for the column-mounted MDPS (C-MDPS) or the rack-mounted MDPS (R-MDPS) depending on the vehicle type. IF DTCs (Diagnostic Trouble Codes) are found, please follow the repair flowchart in the bulletin according to the DTC discovered to remedy the vehicle.

- <u>Estimated Repair Time (Based on Warranty Time)</u>: 0.3 HRS for inspection and up to 1.9 HRS for repair, depending
  on the results of the inspection
- Recommended Technician Training Level: Expert with the following class completed:
  - o Chassis Classroom (SVCC28\_205 Instructor Lead Training) on Hyundai Learning Portal or equivalent

#### Recommended Alternative Transportation:

It is recommended to plan and schedule a SRC as needed to meet the customers' alternative transportation needs.

# **Best Practice Checklist**





#### **Additional Training & Resources**

#### **Hyundai Learning Portal**

- Recommended Classes/Information:
  - o Chassis Classroom (SVCC28\_205 Instructor Lead Training) or equivalent
  - Chassis (for additional information on MDPS repair) MDPS Maintenance Online Training Web (SVCHCHMDPSMAINTW21\_1033)

#### Hyundaidealer.com

A WebDCS announcement will be provided on Hyundaidealer.com informing dealers of the warranty extension available for the affected vehicles mentioned above.

#### **Parts**

| Models                                                  | Image | Part Information                                                                                                                        |
|---------------------------------------------------------|-------|------------------