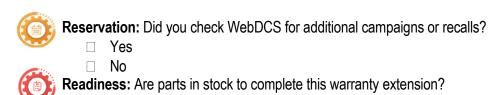

inspection for the column-mounted MDPS (C-MDPS) or the rack-mounted MDPS (R-MDPS) depending on the vehicle type. IF DTCs (Diagnostic Trouble Codes) are found, please follow the repair flowchart in the bulletin according to the DTC discovered to remedy the vehicle.

- <u>Estimated Repair Time (Based on Warranty Time)</u>: 0.3 HRS for inspection and up to 1.9 HRS for repair, depending
  on the results of the inspection
- Recommended Technician Training Level: Expert with the following class completed:
  - o Chassis Classroom (SVCC28\_205 Instructor Lead Training) on Hyundai Learning Portal or equivalent

#### Recommended Alternative Transportation:

It is recommended to plan and schedule a SRC as needed to meet the customers' alternative transportation needs.

# **Best Practice Checklist**





#### **Additional Training & Resources**

#### **Hyundai Learning Portal**

- Recommended Classes/Information:
  - o Chassis Classroom (SVCC28\_205 Instructor Lead Training) or equivalent
  - Chassis (for additional information on MDPS repair) MDPS Maintenance Online Training Web (SVCHCHMDPSMAINTW21\_1033)

#### Hyundaidealer.com

A WebDCS announcement will be provided on Hyundaidealer.com informing dealers of the warranty extension available for the affected vehicles mentioned above.

#### **Parts**

| Models                                                  | Image | Part Information                                                                                                                        |
|---------------------------------------------------------|-------|----------------