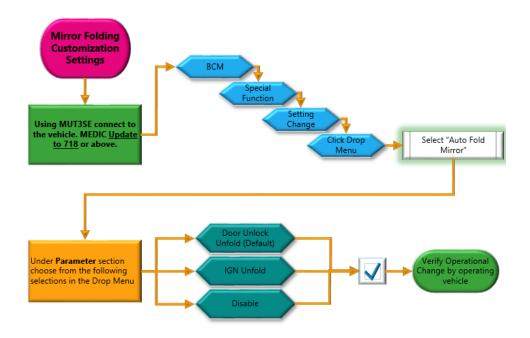

## **PURPOSE:**

Settings are now available in MUT3SE to change the options for when the outside mirrors unfold. The options that are available are located within the BCM Settings Change function as shown below.

**Note:** These are optional settings that can be offered to the customer. A warranty claim should not be submitted for this type of optional customization.