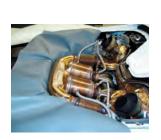

**Vendor:** Porsche Cars N. A.

**Model:** 918 Spyder

**Tool Number:** 9014/3

Order Number: 918 721 901 43

Description: Protective Cover

**Application:** Protects the heat protection cover in the engine compartment when

working on the exhaust system.

**Vendor:** Porsche Cars N. A.

**Model:** 918 Spyder

**Tool Number:** 9017

**Order Number:** 918 721 901 70 **Description:** Retaining Device

**Application:** Used to R & R high-voltage battery on unit elevating platform VAS 6832.