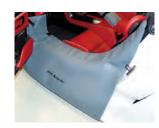

**Vendor:** Porsche Cars N. A.

**Model:** 918 Spyder

**Tool Number:** 9014/1

Order Number: 918 721 901 41

Description: Protective Cover

**Application:** Protects the rear spoiler when working on the engine and rear end.