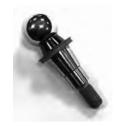

Tool Number: 9024

**Order Number:** 918 721 902 40 **Description:** Ball Socket Adapter

**Application:** For checking wear on the lower ball bearing seat on the front axle.

**Vendor:** Porsche Cars N. A.