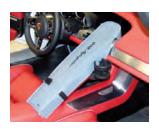

**Application:** Used to install and adjust rear spoiler drive.

**Vendor:** Porsche Cars N. A.

**Model:** 918 Spyder

**Tool Number:** 9013

**Order Number:** 918 721 901 30 **Description:** Protective Cover

**Application:** Protects the center console when working inside the vehicle.

**Vendor:** Porsche Cars N. A.