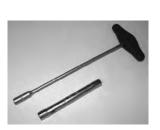

**Order Number:** 918 721 900 61

Description:Spark Plug Socket WrenchApplication:For R&I of spark plugsVendor:Porsche Cars N. A.

Model: 918 Spyder

Tool Number: 9008

Order Number: 918 721 900 80

Description: Socket Wrench