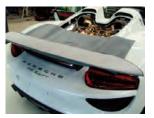

**Application:** Used to install and adjust rear spoiler drive.

**Vendor:** Porsche Cars N. A.

**Model:** 918 Spyder

**Tool Number:** 9013

**Order Number:** 918 721 901 30 **Description:** Protective Cover