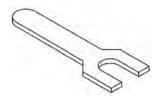

Model: 918 Spyder

VAS 5493 **Tool Number: Order Number:** VAS 5493 **Description:** Circlip Pliers

**Application:** For R & R of circlips on tripod joints.

Vendor: Snap-on Model: 918 Spyder

**Tool Number:** VAS 5581/2 **Order Number:** VAS 5581/2 **Description:** Adapter Cable