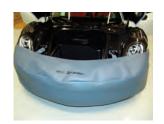

**Vendor:** Porsche Cars N. A.

**Model:** 918 Spyder

**Tool Number:** 9014/2

Order Number: 918 721 901 42

Description: Protective Cover

**Application:** Protects the front of vehicle during service and repair work.