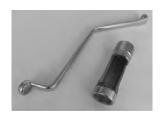

**Order Number:** 918 721 900 61

Description:Spark Plug Socket WrenchApplication:For R&I of spark plugsVendor:Porsche Cars N. A.

Model: 918 Spyder

Tool Number: 9008

Order Number: 918 721 900 80

Description: Socket Wrench