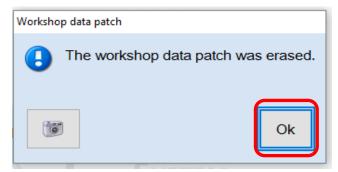

## 5.0 – Uninstall the Hotfix from ODIS Service

1. Select **Delete** (under Hotfix), then **Continue:** 

2. Click **OK** and close ODIS Service:

Please contact Diagnostic Tester Software Support by phone at 888-896-1298 or email <u>softwaresupport@vw.com</u> with any questions or concerns.