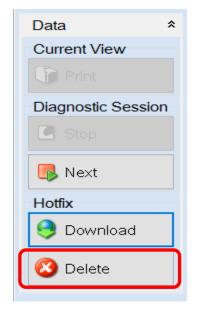

## 5.0 – Uninstall the Hotfix from ODIS Service

1. Select **Delete** (under Hotfix), then **Continue:** 

2. Click **OK** and close ODIS Service:

Please contact Diagnostic Tester Software Support by phone at 888-896-1298 or email <u>softwaresupport@vw.com</u> with any questions or concerns.