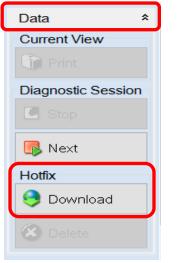

## 4.0 – Install Hotfix into ODIS Service

- 1. Open ODIS Service ("Run as Administrator")
- 2. Expand the Data submenu and click Download (under Hotfix):