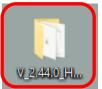

7. Right click anywhere on the Windows desktop and select **Paste.** This file icon must appear on the desktop: