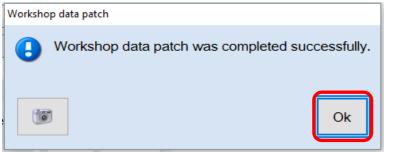

#### 5. Click OK:

6. Perform the diagnostic procedure.

(cont.)

Page 3 of 4

<sup>© 2021</sup> Volkswagen Group of America, Inc. All rights reserved. Information contained in this document is based on the latest information available at the time of printing and is subject to the copyright and other intellectual property rights of Volkswagen Group of America, Inc., its affiliated companies and its licensors. All rights are reserved to make changes at any time without notice. No part of this document may be reproduced, stored in a retrieval system, or transmitted in any form or by any means, electronic, mechanical, photocopying, recording, or otherwise, nor may these materials be modified or reposted to other sites, without the prior expressed written permission of the publisher.