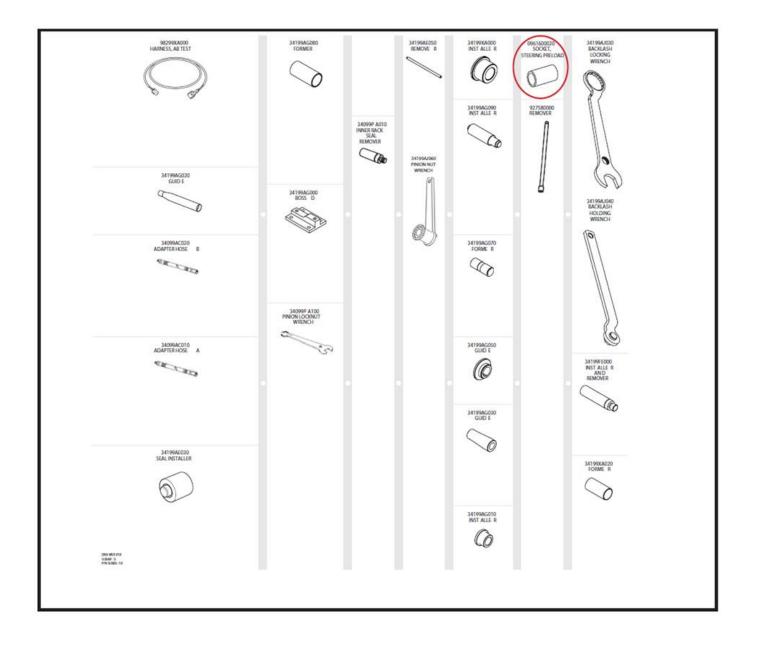

| Illustration | Tool Number | Description              |
|--------------|-------------|--------------------------|
| ALLER ALLER  | 98299CC000  | Test Harness BH          |
| ALLA<br>ALLA | 98299CC010  | Test Harness Bl          |
|              | 0961600020  | Socket, Steering Preload |
|              | 42099CC000  | Special Tool, Fuel Pump  |

Essential Special Service Tool Storage System Location for 98299CC000, 98299CC010 and 42099CC000: **Overhead Tool Storage**. Storage System Location for 0961600020 is in **Drawer 18** as shown below.

If you have questions, please contact Subaru Service Operations at <u>serviceoperations@subaru.com</u>.