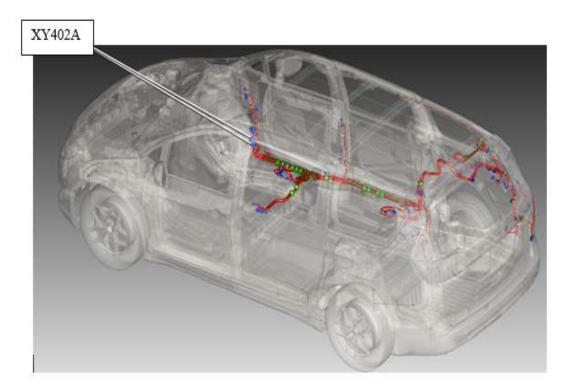

**Repair Procedure:** Inspect the 59-way Natural connector located at the right side A pillar. Unlock the latching connector, inspect the CAN C terminals and wiring for any spread or pushed out terminals. Secure the connector locking latch completely, no parts required.