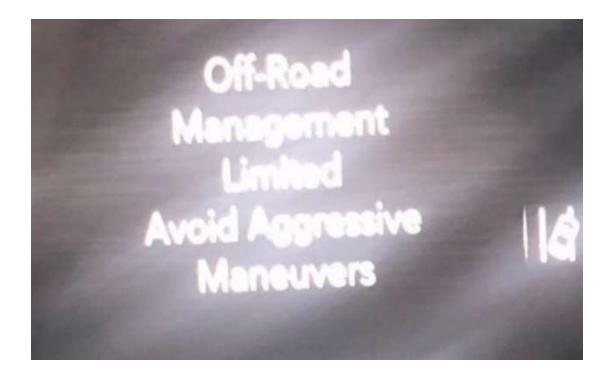

Case Number: S2108000145

Release Date: June 2021

**Symptom/Vehicle Issue**: Cluster Message EVIC Message, Off Road Management Limited Avoid Aggressive Maneuvers

**Customer Complaint/Technician Observation:** Owner complains of the above cluster EVIC message "Off-Road Management Limited Avoid Aggressive Maneuvers. Technician learnings that the condition may appear if the "axle in air" learn is lost, calibration required.