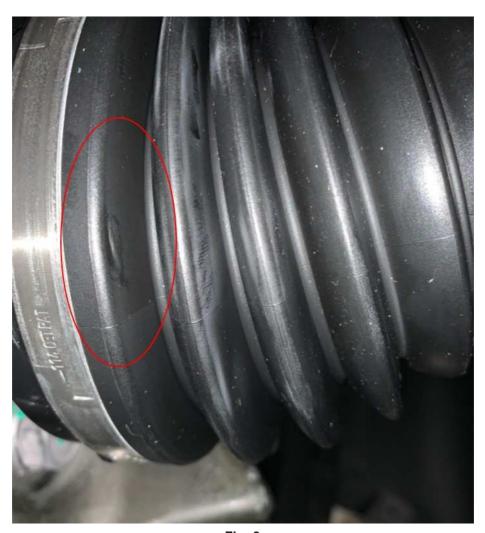

### INSPECTION:

If a customer's VIN is listed in VIP or your RRT VIN list, perform the inspection.

1. Raise the vehicle on a hoist and inspect both the driver's and passenger's sides outer halfshaft axle boots, rotate the halfshaft while looking for any type of abnormality (scuff or tear) (Fig. 1) ,(Fig. 2) ,(Fig. 3) , (Fig. 4) or (Fig. 5) . If either a scuff, indent or tear is found proceed to Step 2.

03-001-21 -2-

Fig. 1 Abrasion, Scuff

-3- 03-001-21

Fig. 2 Indentation

03-001-21 -4-

Fig. 3 Indentation Mark

-5- 03-001-21

Fig. 4 Boot Tear/Cut