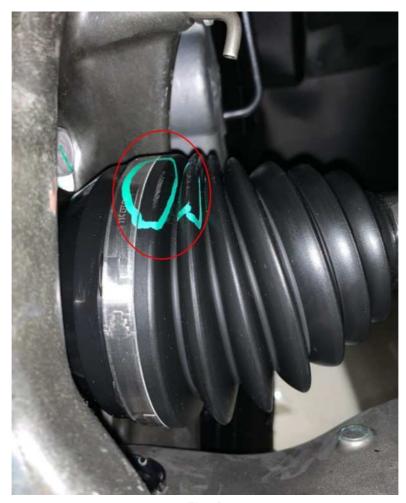

### INSPECTION:

If a customer's VIN is listed in VIP or your RRT VIN list, perform the inspection.

1. Raise the vehicle on a hoist and inspect both the driver's and passenger's sides outer halfshaft axle boots, rotate the halfshaft while looking for any type of abnormality (scuff or tear) (Fig. 1) ,(Fig. 2) ,(Fig. 3) , (Fig. 4) or (Fig. 5) . If either a scuff, indent or tear is found proceed to Step 2.

03-001-21 -2-

Fig. 1 Abrasion, Scuff

-3- 03-001-21

Fig. 2 Indentation

03-001-21 -4-

Fig. 3 Indentation Mark

-5- 03-001-21

Fig. 4 Boot Tear/Cut