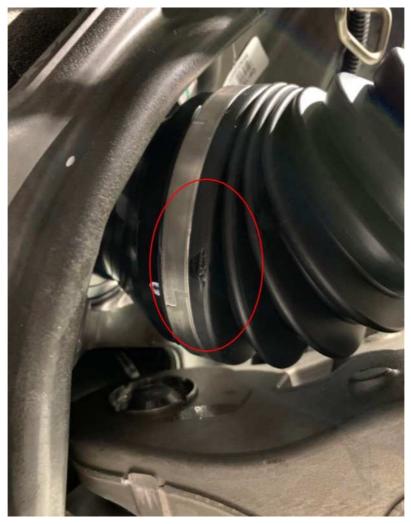

### INSPECTION:

If a customer's VIN is listed in VIP or your RRT VIN list, perform the inspection.

1. Raise the vehicle on a hoist and inspect both the driver's and passenger's sides outer halfshaft axle boots, rotate the halfshaft while looking for any type of abnormality (scuff or tear) (Fig. 1) ,(Fig. 2) ,(Fig. 3) , (Fig. 4) or (Fig. 5) . If either a scuff, indent or tear is found proceed to Step 2.

03-001-21 -2-

Fig. 1 Abrasion, Scuff

-3- 03-001-21

Fig. 2 Indentation

03-001-21 -4-

Fig. 3 Indentation Mark

-5- 03-001-21

Fig. 4 Boot Tear/Cut