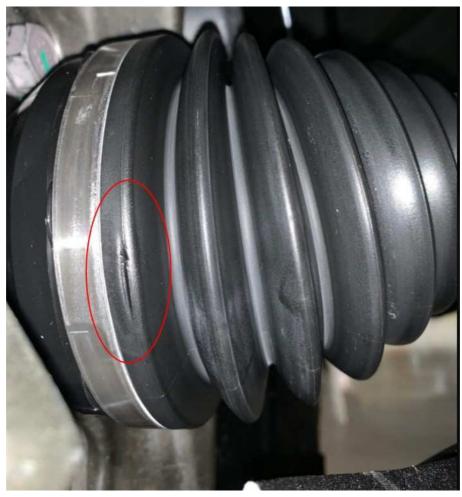

### INSPECTION:

If a customer's VIN is listed in VIP or your RRT VIN list, perform the inspection.

1. Raise the vehicle on a hoist and inspect both the driver's and passenger's sides outer halfshaft axle boots, rotate the halfshaft while looking for any type of abnormality (scuff or tear) (Fig. 1) ,(Fig. 2) ,(Fig. 3) , (Fig. 4) or (Fig. 5) . If either a scuff, indent or tear is found proceed to Step 2.

03-001-21 -2-

Fig. 1 Abrasion, Scuff

-3- 03-001-21

Fig. 2 Indentation

03-001-21 -4-

Fig. 3 Indentation Mark

-5- 03-001-21

Fig. 4 Boot Tear/Cut