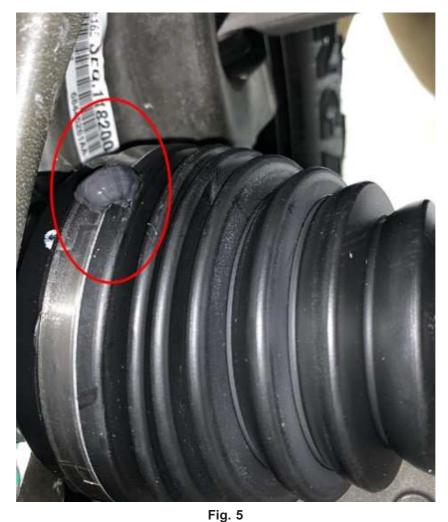

### INSPECTION:

If a customer's VIN is listed in VIP or your RRT VIN list, perform the inspection.

1. Raise the vehicle on a hoist and inspect both the driver's and passenger's sides outer halfshaft axle boots, rotate the halfshaft while looking for any type of abnormality (scuff or tear) (Fig. 1) ,(Fig. 2) ,(Fig. 3) , (Fig. 4) or (Fig. 5) . If either a scuff, indent or tear is found proceed to Step 2.

03-001-21 -2-

Fig. 1 Abrasion, Scuff

-3- 03-001-21

Fig. 2 Indentation

03-001-21 -4-

Fig. 3 Indentation Mark

-5- 03-001-21

Fig. 4 Boot Tear/Cut

NOTE: Only the halfshaft axle showing signs of tears, scuffs or abnormalities (Fig. 1) ,(Fig. 2) ,(Fig. 3) ,(Fig. 4) or (Fig. 5) should be replace not all vehicles will need both halfshafts replaced for this issue.