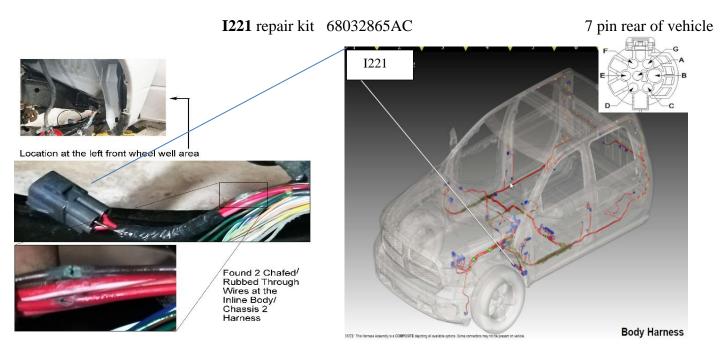

**Repair Procedure:** Inspect fuse 30 and 29 within the PDC. Review the harness routing at the driver wheel well I221 connector location looking for any signs of harness contact or chaffing with the W750 and L76 circuits. Repair the involved wiring or connector as needed Fig 1, 2.

Fig 1

This document does not authorize warranty repairs. This communication documents a record of past experiences. STAR Online does not provide any conclusions about what is wrong with the vehicle. Rather, it captures all previous cases known that appear to be similar or related to the vehicle symptom / condition. You are the expert, and you are responsible for deciding on the appropriate course of action.